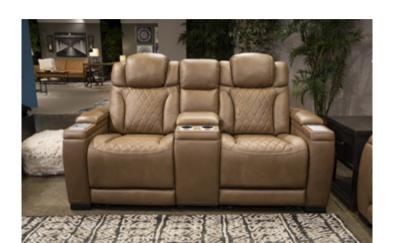

## Strikefirst Power Reclining Loveseat

SKU - U1280718 | Status - New

**General Dimensions: Metric** 75" W x 41" D x 43" H

**Weight**: 302 lbs. | **Cube**: 43.37 ft

**Style:** Contemporary

**Showroom:** Signature Design

**Division:** Signature Motion

Color: Nutmeg

Out of Stock (ARCADIA)