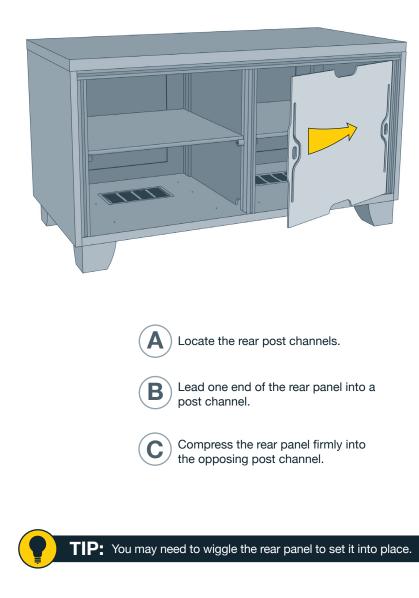

Doc No. 501-500 / v 07.18

Lift cabinet and adjust leveler by hand.

Loosen jam nut with supplied wrench

and tighten to the locked position.

Wrench included.

5 Rear Panels