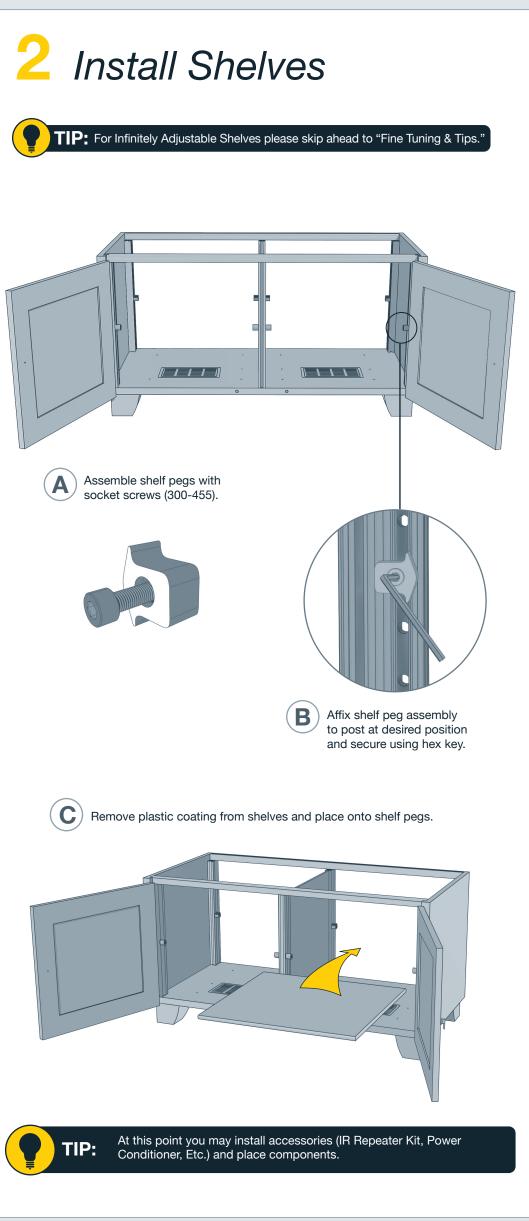

#### **Chameleon Options**

### Media Drawer Assembly



Salamander warrants against manufacturing defects for the lifetime of the product. Salamander will repair or replace, at our option, any product defective in materials or craftsmanship.

Doc No. 501-500 / v 07.18

Lift cabinet and adjust leveler by hand.

Loosen jam nut with supplied wrench

and tighten to the locked position.

Wrench included.







5 Rear Panels



# Fine Tuning/Tips

# **Infinitely Adjustable Shelves**



Assemble loosely as shown.





B

Insert into post channel and slide to desired height. Level shelf by adjusting shelf peg positions and tighten screw using hex key.

Note: Drop-in nut must make a 1/4 turn in post.

## **Aligning Doors**

Follow these instructions if you wish to adjust your doors.