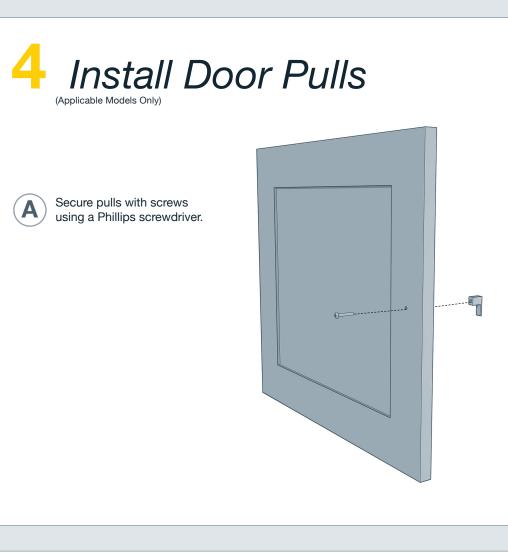

#### **Chameleon Options**

### Media Drawer Assembly



Salamander warrants against manufacturing defects for the lifetime of the product. Salamander will repair or replace, at our option, any product defective in materials or craftsmanship.

Doc No. 501-500 / v 07.18

Lift cabinet and adjust leveler by hand.

Loosen jam nut with supplied wrench

and tighten to the locked position.

Wrench included.







5 Rear Panels



# Fine Tuning/Tips

# **Infinitely Adjustable Shelves**



Assemble loosely as shown.





B

Insert into post channel and slide to desired height. Level shelf by adjusting shelf peg positions and tighten screw using hex key.

Note: Drop-in nut must make a 1/4 turn in post.

## **Aligning Doors**

Follow these instructions if you wish to adjust your doors.