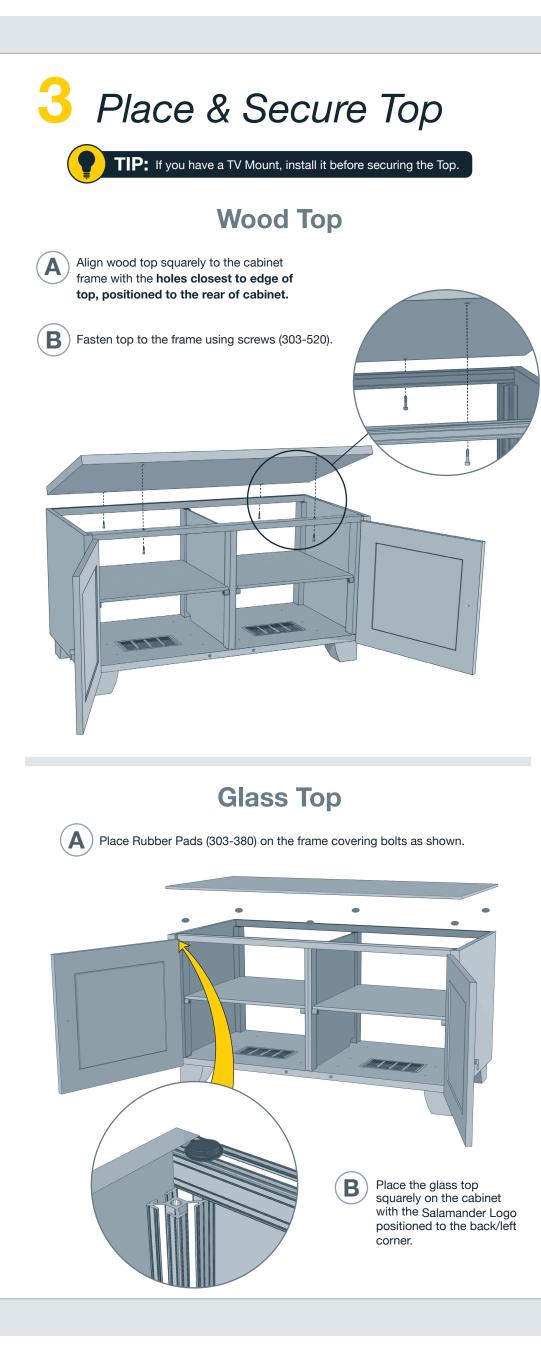

#### **Chameleon Options**

### Media Drawer Assembly



Salamander warrants against manufacturing defects for the lifetime of the product. Salamander will repair or replace, at our option, any product defective in materials or craftsmanship.

Doc No. 501-500 / v 07.18

Lift cabinet and adjust leveler by hand.

Loosen jam nut with supplied wrench

and tighten to the locked position.

Wrench included.







5 Rear Panels



# Fine Tuning/Tips

# **Infinitely Adjustable Shelves**



Assemble loosely as shown.





B

Insert into post channel and slide to desired height. Level shelf by adjusting shelf peg positions and tighten screw using hex key.

Note: Drop-in nut must make a 1/4 turn in post.

## **Aligning Doors**

Follow these instructions if you wish to adjust your doors.