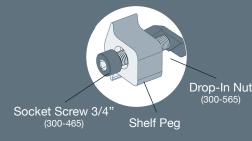

# **Infinitely Adjustable Shelves**

Assemble loosely as shown.

B

Insert into post channel and slide to desired height. Level shelf by adjusting shelf peg positions and tighten screw using hex key.

Note: Drop-in nut must make a 1/4 turn in post.