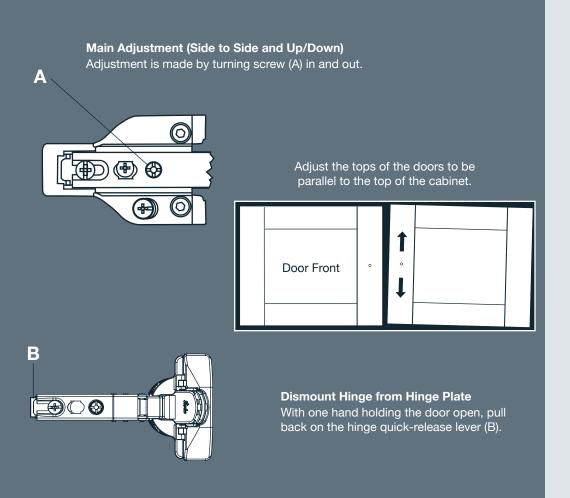

## **Aligning Doors**

Follow these instructions if you wish to adjust your doors.