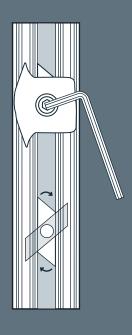

# **Infinitely Adjustable Shelves**

Assemble loosely as shown.

B

Insert into post channel and slide to desired height. Level shelf by adjusting shelf peg positions and tighten screw using hex key.

Note: Drop-in nut must make a 1/4 turn in post.