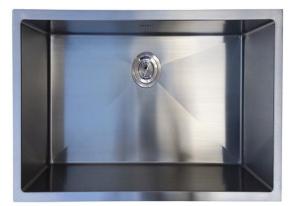

## **Under Mount Sink**

## **Features**

- Under Mount Single Bowl Kitchen Sink
- 16 Gauge
- 304 Stainless Steel
- Rectangular Bowl
- Padded, Undercoated and Sound Proofed
- Template and Clips Included
- Min. Sink Base Cutout: 30"