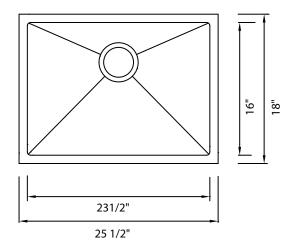

## **Features**

- Under Mount Single Bowl Kitchen Sink
- 16 Gauge
- 304 Stainless Steel
- Rectangular Bowl
- Padded, Undercoated and Sound Proofed
- Template and Clips Included
- Min. Sink Base Cutout: 30"