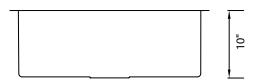

## **Features**

- Under Mount Single Bowl Kitchen Sink
- 16 Gauge
- 304 Stainless Steel
- Rectangular Bowl
- Padded, Undercoated and Sound Proofed
- Template and Clips Included
- Min. Sink Base Cutout: 30"