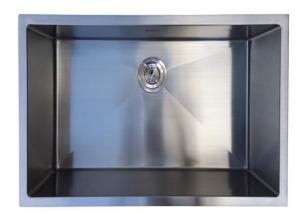

### **Features**

- Under Mount Single Bowl Kitchen Sink
- 16 Gauge
- 304 Stainless Steel
- Rectangular Bowl
- Padded, Undercoated and Sound Proofed
- · Template and Clips Included
- Min. Sink Base Cutout: 24"