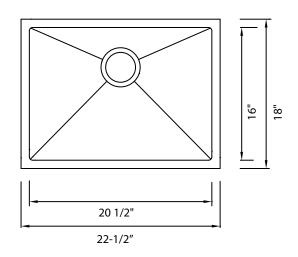

### **Features**

- Under Mount Single Bowl Kitchen Sink
- 16 Gauge
- 304 Stainless Steel
- Rectangular Bowl
- Padded, Undercoated and Sound Proofed
- · Template and Clips Included
- Min. Sink Base Cutout: 24"