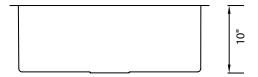

### **Features**

- Under Mount Single Bowl Kitchen Sink
- 16 Gauge
- 304 Stainless Steel
- Rectangular Bowl
- Padded, Undercoated and Sound Proofed
- · Template and Clips Included
- Min. Sink Base Cutout: 24"