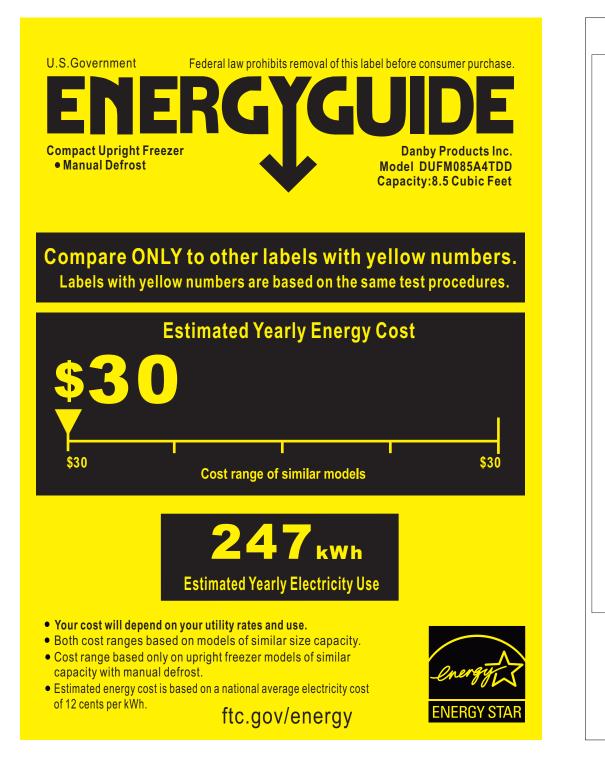

## Canadä ENER CUIDE **Energy consumption / Consommation énergétique** 247 kWh per year / par année This model / Ce modèle 247 kWh 247 kWh Uses least energy / Uses most energy / **Consomme le moins Consomme le plus** d'énergie Type 8 d'énergie similar models Modèles similaires 7.5 to 9.4 ft<sup>3</sup>/7.5 à 9.4 $pi^3$ compared comparés Model number DUFM085A4TDD Numéro de Modèle Removal of this label before first retail purchase is an offence (S.C. 1992,C.36) Enlever cette étiquette avant le premier achat au détail constitue une infraction (L.C. 1992, ch.36)