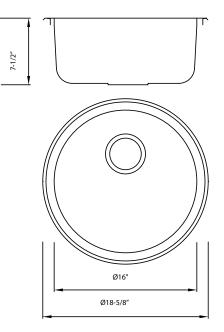

## **Features**

- Under Mount Single Bowl Kitchen Sink
- 5 Gauge
- 304 stainless steel.
- Rectangular Bowl with square corners
- Padded, Undercoated and Sound Proofed
- Template and Clips Included

Model Number YS17-7