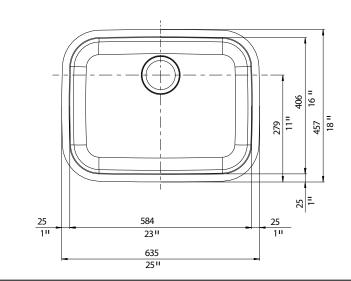

## **FEATURES**

- Under Mount Single Bowl Kitchen Sink
- Required outside cabinet: 30"
- 18 Gauge
- 304 Stainless Steel
- 18/10 Chrome-Nickel
- Drain: 3-1/2"
- Padded, Undercoated and Sound Proofed
- Template and Clips Included