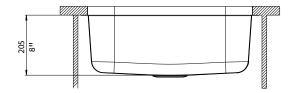

## **FEATURES**

- Under Mount Single Bowl Kitchen Sink
- Required outside cabinet: 30"
- 18 Gauge
- 304 Stainless Steel
- 18/10 Chrome-Nickel
- Drain: 3-1/2"
- Padded, Undercoated and Sound Proofed
- Template and Clips Included