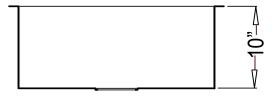

### **PREMIUM COLLECTION**

Model Number YS2318R-10

## **Under Mount Sink**

# Specification & Installation Guide

### **Features**

- Under Mount Single Bowl Kitchen Sink
- 15 gauge
- 304 Stainless Steel
- Rectangular Bowl with Square Corners
- Drain Hole: 3-5/8" D
- Padded, Undercoated and Sound Proofed
- Template and Clips Included



**Front View** 



**Top View** 



#### WARRANTY

Yale Appliance sinks are covered by a LIFETIME LIMITED WARRANTY against defects in material and workmanship. Problems attributable to abuse, misuse, improper installation, modification of original products, use of abrasive cleaning products, exposure to corrosive chemicals, lack of maintenance or accidental damage are not covered by this warranty. Liability under all warranties expressed or implied is limited to replacement of defective goods. Yale Appliance is not responsible for any labor cost related to the replacement of damaged or defective material.