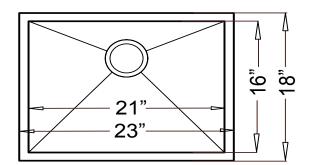

### **PREMIUM COLLECTION**

Model Number YS2318R-10

## **Under Mount Sink**

# Specification & Installation Guide

### **Features**

- Under Mount Single Bowl Kitchen Sink
- 15 gauge
- 304 Stainless Steel
- Rectangular Bowl with Square Corners
- Drain Hole: 3-5/8" D
- Padded, Undercoated and Sound Proofed
- Template and Clips Included



**Front View** 



**Top View** 



#### WARRANTY

Yale Appliance sinks are covered by a LIFETIME LIMITED WARRANTY against defects in material and workmanship. Problems attributable to abuse, misuse, improper installation, modification of original products, use of abrasive cleaning products, exposure to corrosive chemicals, lack of maintenance or accidental damage are not covered by this warranty. Liability under all warranties expressed or implied is limited to replacement of defective goods. Yale Appliance is not responsible for any labor cost related to the replacement of damaged or defective material.