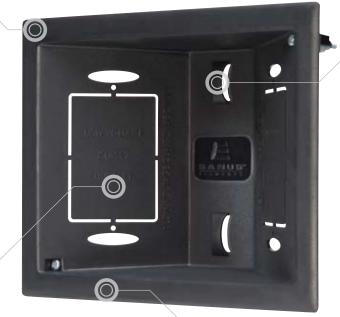

Offers 56 cubic inches of space to hold cables and create a clean cavity in wall for use with ultra-low profile mounts

Recessed in-wall box features cable routing holes and singlegang low voltage pass-through inlet/outlet knockouts

LIST PRICE \$19.<sup>99</sup>

- Great accompaniment to Sanus mounts with or without ClickFit<sup>™</sup> compatibility
- Includes old work tabs for use with drywall
- Offers 56 cubic inches of space to hold cables and create a clean cavity in wall for use with ultra-low profile mounts
- Recessed in-wall box features cable routing holes and single-gang low voltage pass-through inlet/outlet knockouts
- Simply fit in-wall box into clean opening behind any wall-mounted TV

LM803-B1 shown

Cable tie-downs

ClickFit<sup>™</sup>-compatible

Use with ultra-low profile mounts

Cable routing holes and single-gang pass-throughs

Create clean opening behind TV