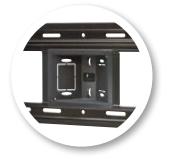

ELM803-B1 shown in use with VisionMount® model LT25

Great accompaniment to Sanus mounts with or without ClickFit<sup>™</sup> compatibility

Cable tie-downs allow cables and wires to be secured inside box or routed to specific openings

Offers 56 cubic inches of space to hold cables and create a clean cavity in wall for use with ultra-low profile mounts

Recessed in-wall box features cable routing holes and singlegang low voltage pass-through inlet/outlet knockouts

LM803-B1 shown

Cable tie-downs

ClickFit<sup>™</sup>-compatible

Use with ultra-low profile mounts

Cable routing holes and single-gang pass-throughs

Create clean opening behind TV