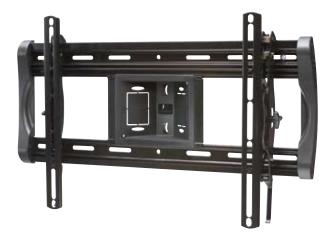

ELM803-B1 shown in use with VisionMount® model LT25

Great accompaniment to Sanus mounts with or without ClickFit<sup>™</sup> compatibility

Cable tie-downs allow cables and wires to be secured inside box or routed to specific openings

LM803-B1 shown

Cable tie-downs

ClickFit<sup>™</sup>-compatible

Use with ultra-low profile mounts

Cable routing holes and single-gang pass-throughs

Create clean opening behind TV