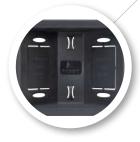

ELM803-B1 shown in use with VisionMount® model LT25

Great accompaniment to Sanus mounts with or without ClickFit<sup>™</sup> compatibility

Cable tie-downs allow cables and wires to be secured inside box or routed to specific openings

Offers 56 cubic inches of space to hold cables and create a clean cavity in wall for use with ultra-low profile mounts

Recessed in-wall box features cable routing holes and singlegang low voltage pass-through inlet/outlet knockouts

LM803-B1 shown

Cable tie-downs

ClickFit<sup>™</sup>-compatible

Use with ultra-low profile mounts

Cable routing holes and single-gang pass-throughs

Create clean opening behind TV