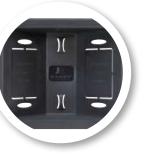

Offers 56 cubic inches of space to hold cables and create a clean cavity in wall for use with ultra-low profile mounts

Recessed in-wall box features cable routing holes and singlegang low voltage pass-through inlet/outlet knockouts

LIST PRICE \$19.<sup>99</sup>

- Great accompaniment to Sanus mounts with or without ClickFit<sup>™</sup> compatibility
- Includes old work tabs for use with drywall
- Offers 56 cubic inches of space to hold cables and create a clean cavity in wall for use with ultra-low profile mounts
- Recessed in-wall box features cable routing holes and single-gang low voltage pass-through inlet/outlet knockouts
- Simply fit in-wall box into clean opening behind any wall-mounted TV

LM803-B1 shown

Cable tie-downs

ClickFit<sup>™</sup>-compatible

Use with ultra-low profile mounts

Cable routing holes and single-gang pass-throughs

Create clean opening behind TV