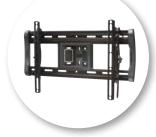

ELM803-B1 shown in use with VisionMount® model LT25

Great accompaniment to Sanus mounts with or without ClickFit<sup>™</sup> compatibility

Cable tie-downs allow cables and wires to be secured inside box or routed to specific openings