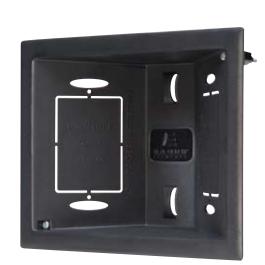

ELM803-B1 shown in use with VisionMount® model LT25

Great accompaniment to Sanus mounts with or without ClickFit<sup>™</sup> compatibility

Cable tie-downs allow cables and wires to be secured inside box or routed to specific openings

Offers 56 cubic inches of space to hold cables and create a clean cavity in wall for use with ultra-low profile mounts

Recessed in-wall box features cable routing holes and singlegang low voltage pass-through inlet/outlet knockouts

LM803-B1 shown

Cable tie-downs

ClickFit<sup>™</sup>-compatible

Use with ultra-low profile mounts

Cable routing holes and single-gang pass-throughs

Create clean opening behind TV