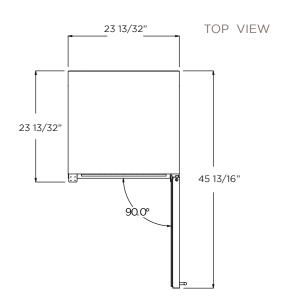

## LINE DRAWING

## Wine Cellar SINGLE DOOR DUAL ZONE

| PRODUCT DESCRIPTION EWS52SS1 |                                                                | DOOR                                                                                                      |         |                                      |         |
|------------------------------|----------------------------------------------------------------|-----------------------------------------------------------------------------------------------------------|---------|--------------------------------------|---------|
| Width                        | 24"                                                            | Door Handle                                                                                               | Tubular |                                      |         |
| Dimensions                   | 23 13/32" W x 33 13/16" H x 23 5/8" D                          | Door Glass                                                                                                |         | Tinted Dual Pane, Low-e Argon-filled |         |
| Weight                       | 128 lbs                                                        | Reversible Door                                                                                           | Yes     |                                      |         |
| Installation Type            | Built-in and Free Standing                                     | ELECTRICAL SPECIFICATIONS                                                                                 |         |                                      |         |
| Refrigerant Type             | R600a                                                          | Compressor Brand                                                                                          |         |                                      | Embraco |
| Volume                       | 4.8 cu ft (135L)                                               | Min. Circuit Required                                                                                     |         |                                      | 15A     |
| Sound Level                  | 39 dBA                                                         | AC Power                                                                                                  |         | 110-120V/60HZ                        |         |
| Door Finish                  | 304 Stainless Steel + Glass                                    | Amperage                                                                                                  |         | 0.95 A                               |         |
| Cabinet Finish               | Black                                                          | Plug Type                                                                                                 |         | В                                    |         |
| Interior Finish              | Black                                                          | OTHERS                                                                                                    |         |                                      |         |
| Hinge Design                 | Concealed                                                      | Superior Full Extension Racks                                                                             |         |                                      |         |
| Lighting                     | 3 Level White LED                                              | Premium Beechwood Wine Racks                                                                              |         |                                      |         |
| Controls                     | Capacitive Touch with Display with white numbers               | White LED Lights with 3 level KELVIN shade adjustment                                                     |         |                                      |         |
|                              |                                                                | Anti Vibration Technology                                                                                 |         |                                      |         |
| COOLING ZONE 1 - WHITE WINES |                                                                | Double Panel Glass Door, UV coated                                                                        |         |                                      |         |
| Total Capacity               | 16 Bottles of Wine (25 oz)                                     | Sabbath Mode                                                                                              |         |                                      |         |
| Temperature Range            | 40 to 50°F                                                     | Stylish look with tubular handle                                                                          |         |                                      |         |
| Shelving                     | 2 Full Extension Racks of<br>Beechood with Metal Front Trim    | KITS                                                                                                      |         |                                      |         |
| COOLING ZONE 2 - RED WINES   |                                                                |                                                                                                           |         |                                      |         |
| Total Capacity               | 36 Bottles of Wine (25 oz)                                     | PRO Handle KIT01755                                                                                       |         | 0175505                              |         |
| Temperature Range            | 50 to 64° F                                                    | WARRANTY                                                                                                  |         |                                      |         |
| Shelving                     | 3 Full Extension Racks of<br>Beechood with Metal Front<br>Trim | 2+1 Year Parts and In-Home Labor Warranty. Third year awarded after product registration on www.elica.com |         |                                      |         |