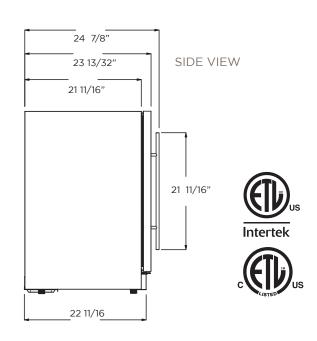

## LINE DRAWING

## Wine Cellar SINGLE DOOR DUAL ZONE

| PRODUCT DESCRIPTION EWS52SS1 |                                                                | DOOR                                                                                                      |         |                                      |         |
|------------------------------|----------------------------------------------------------------|-----------------------------------------------------------------------------------------------------------|---------|--------------------------------------|---------|
| Width                        | 24"                                                            | Door Handle                                                                                               | Tubular |                                      |         |
| Dimensions                   | 23 13/32" W x 33 13/16" H x 23 5/8" D                          | Door Glass                                                                                                |         | Tinted Dual Pane, Low-e Argon-filled |         |
| Weight                       | 128 lbs                                                        | Reversible Door                                                                                           | Yes     |                                      |         |
| Installation Type            | Built-in and Free Standing                                     | ELECTRICAL SPECIFICATIONS                                                                                 |         |                                      |         |
| Refrigerant Type             | R600a                                                          | Compressor Brand                                                                                          |         |                                      | Embraco |
| Volume                       | 4.8 cu ft (135L)                                               | Min. Circuit Required                                                                                     |         |                                      | 15A     |
| Sound Level                  | 39 dBA                                                         | AC Power                                                                                                  |         | 110-120V/60HZ                        |         |
| Door Finish                  | 304 Stainless Steel + Glass                                    | Amperage                                                                                                  |         | 0.95 A                               |         |
| Cabinet Finish               | Black                                                          | Plug Type                                                                                                 |         | В                                    |         |
| Interior Finish              | Black                                                          | OTHERS                                                                                                    |         |                                      |         |
| Hinge Design                 | Concealed                                                      | Superior Full Extension Racks                                                                             |         |                                      |         |
| Lighting                     | 3 Level White LED                                              | Premium Beechwood Wine Racks                                                                              |         |                                      |         |
| Controls                     | Capacitive Touch with Display with white numbers               | White LED Lights with 3 level KELVIN shade adjustment                                                     |         |                                      |         |
|                              |                                                                | Anti Vibration Technology                                                                                 |         |                                      |         |
| COOLING ZONE 1 - WHITE WINES |                                                                | Double Panel Glass Door, UV coated                                                                        |         |                                      |         |
| Total Capacity               | 16 Bottles of Wine (25 oz)                                     | Sabbath Mode                                                                                              |         |                                      |         |
| Temperature Range            | 40 to 50°F                                                     | Stylish look with tubular handle                                                                          |         |                                      |         |
| Shelving                     | 2 Full Extension Racks of<br>Beechood with Metal Front Trim    | KITS                                                                                                      |         |                                      |         |
| COOLING ZONE 2 - RED WINES   |                                                                |                                                                                                           |         |                                      |         |
| Total Capacity               | 36 Bottles of Wine (25 oz)                                     | PRO Handle KIT01755                                                                                       |         | 0175505                              |         |
| Temperature Range            | 50 to 64° F                                                    | WARRANTY                                                                                                  |         |                                      |         |
| Shelving                     | 3 Full Extension Racks of<br>Beechood with Metal Front<br>Trim | 2+1 Year Parts and In-Home Labor Warranty. Third year awarded after product registration on www.elica.com |         |                                      |         |