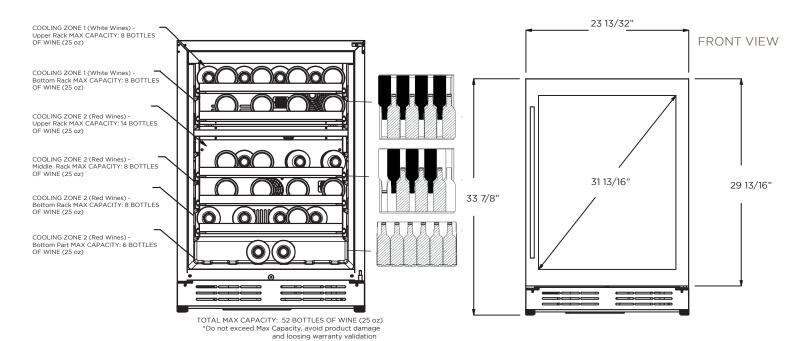

#### STORAGE CAPACITY

## Wine Cellar SINGLE DOOR DUAL ZONE

| PRODUCT DESCRIPTION EWS52SS1 |                                                                | DOOR                                                                                                      |         |                                      |         |
|------------------------------|----------------------------------------------------------------|-----------------------------------------------------------------------------------------------------------|---------|--------------------------------------|---------|
| Width                        | 24"                                                            | Door Handle                                                                                               | Tubular |                                      |         |
| Dimensions                   | 23 13/32" W x 33 13/16" H x 23 5/8" D                          | Door Glass                                                                                                |         | Tinted Dual Pane, Low-e Argon-filled |         |
| Weight                       | 128 lbs                                                        | Reversible Door                                                                                           | Yes     |                                      |         |
| Installation Type            | Built-in and Free Standing                                     | ELECTRICAL SPECIFICATIONS                                                                                 |         |                                      |         |
| Refrigerant Type             | R600a                                                          | Compressor Brand                                                                                          |         |                                      | Embraco |
| Volume                       | 4.8 cu ft (135L)                                               | Min. Circuit Required                                                                                     |         |                                      | 15A     |
| Sound Level                  | 39 dBA                                                         | AC Power                                                                                                  |         | 110-120V/60HZ                        |         |
| Door Finish                  | 304 Stainless Steel + Glass                                    | Amperage                                                                                                  |         | 0.95 A                               |         |
| Cabinet Finish               | Black                                                          | Plug Type                                                                                                 |         | В                                    |         |
| Interior Finish              | Black                                                          | OTHERS                                                                                                    |         |                                      |         |
| Hinge Design                 | Concealed                                                      | Superior Full Extension Racks                                                                             |         |                                      |         |
| Lighting                     | 3 Level White LED                                              | Premium Beechwood Wine Racks                                                                              |         |                                      |         |
| Controls                     | Capacitive Touch with Display with white numbers               | White LED Lights with 3 level KELVIN shade adjustment                                                     |         |                                      |         |
|                              |                                                                | Anti Vibration Technology                                                                                 |         |                                      |         |
| COOLING ZONE 1 - WHITE WINES |                                                                | Double Panel Glass Door, UV coated                                                                        |         |                                      |         |
| Total Capacity               | 16 Bottles of Wine (25 oz)                                     | Sabbath Mode                                                                                              |         |                                      |         |
| Temperature Range            | 40 to 50°F                                                     | Stylish look with tubular handle                                                                          |         |                                      |         |
| Shelving                     | 2 Full Extension Racks of<br>Beechood with Metal Front Trim    | KITS                                                                                                      |         |                                      |         |
| COOLING ZONE 2 - RED WINES   |                                                                |                                                                                                           |         |                                      |         |
| Total Capacity               | 36 Bottles of Wine (25 oz)                                     | PRO Handle KIT01755                                                                                       |         | 0175505                              |         |
| Temperature Range            | 50 to 64° F                                                    | WARRANTY                                                                                                  |         |                                      |         |
| Shelving                     | 3 Full Extension Racks of<br>Beechood with Metal Front<br>Trim | 2+1 Year Parts and In-Home Labor Warranty. Third year awarded after product registration on www.elica.com |         |                                      |         |