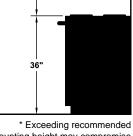

3"
Round Duct Collar

3'

Square Duct Collar

**REC. MOUNTING HEIGHT\*** 

Optional Finished

**Duct Pipe** 

\* Exceeding recommended mounting height may compromise performance.