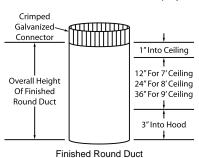

## **CONNECTION DIAGRAM**

(Front View)

600 CFM B200 Dual Blower (Top View)

Finished Round Duct (two required) Note: Top end of finished round duct is crimped to allow for duct connection in the ceiling (crimp is not included in the overall height of the finished round duct).