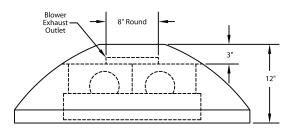

## **CONNECTION DIAGRAM**

(Front View)

600 CFM B200 Dual Blower (Top View)

Finished Round Duct (two required) Note: Top end of finished round duct is crimped to allow for duct connection in the ceiling (crimp is not included in the overall height of the finished round duct).