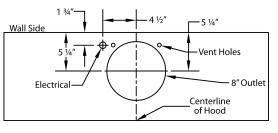

## **CONNECTION DIAGRAM**

(Front View)

600 CFM B200 Dual Blower (Top View)

Finished Round Duct (two required) Note: Top end of finished round duct is crimped to allow for duct connection in the ceiling (crimp is not included in the overall height of the finished round duct).