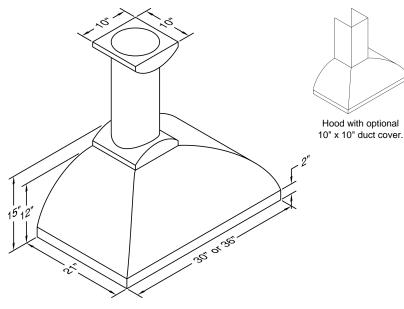

Special Notes: LED lights. This model is not available with heat lamps. This model is available in stainless steel only. Optional finished duct/duct covers are available in standard and custom sizes.

| WIDTH:    | 30" |  |  |
|-----------|-----|--|--|
| DEPTH:    | 21" |  |  |
| HEIGHT:   | 12" |  |  |
| CFM:      | 600 |  |  |
| SONES:    | 6.5 |  |  |
| AMPS:     | 4.0 |  |  |
| # LIGHTS: | 2   |  |  |

Hood with optional duct collars and finished round duct.

Hood with optional square duct collars and finished round duct.