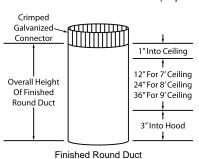

Hood with optional Hood with optional 10" x 10" duct cover. duct collars and finished round duct.

Hood with optional square duct collars and finished round duct.

## **CONNECTION DIAGRAM**

600 CFM B200 Dual Blower (Top View)

(two required) Note: Top end of finished round duct is crimped to allow for duct connection in the ceiling (crimp is not included in the overall height of the finished round duct).