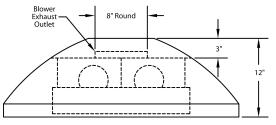

## **CONNECTION DIAGRAM**

600 CFM B200 Dual Blower (Top View)

(two required) Note: Top end of finished round duct is crimped to allow for duct connection in the ceiling (crimp is not included in the overall height of the finished round duct).