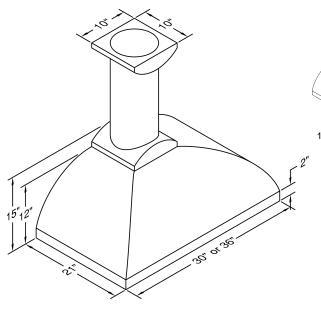

Special Notes: LED lights. This model is not available with heat lamps. This model is available in stainless steel only. Optional finished duct/duct covers are available in standard and custom sizes.

| WIDTH:    | 30" |  |  |  |
|-----------|-----|--|--|--|
| DEPTH:    | 21" |  |  |  |
| HEIGHT:   | 12" |  |  |  |
| CFM:      | 600 |  |  |  |
| SONES:    | 6.5 |  |  |  |
| AMPS:     | 4.0 |  |  |  |
| # LIGHTS: | 2   |  |  |  |