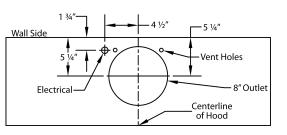

Round Duct Collar

(Front View)

Square Duct Collar

**REC. MOUNTING HEIGHT\*** 

\* Exceeding recommended mounting height may compromise performance.