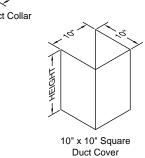

Hood with optional Hood with optional 10" x 10" duct cover. duct collars and finished round duct.

Hood with optional square duct collars and finished round duct.