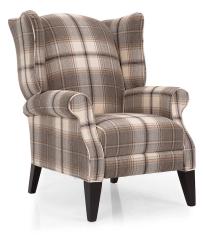

## 2220

This traditional pushback wing chair is made for comfort. Lean back as simultaneously your foot rest rises so you can stretch out and enjoy this finely crafted Canadian recliner.

#### **Items Available**

Push Back Wing Chair: 31" L x 36" D x 42" H