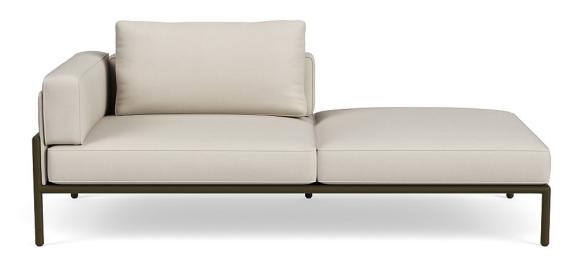

## MOTO RIGHT ARM CHAISE SECTIONAL

Model: 5600-6260 Collection: Moto

Designer: Ann Marie Vering

## Material Options

Frame Finishes
Fabrics
Throw Pillows

Loden
Chalk - Grade C
Chalk - Grade C

The Moto Right Arm Chaise Sectional reimagines outdoor sectional seating by incorporating a layer of luxury comfort. It combines pure metal craftsmanship with premium tailored cushions. Paired with additional Moto pieces, the Moto Right Arm Chaise Sectional can be joined together to create a variety of shapes and configurations.