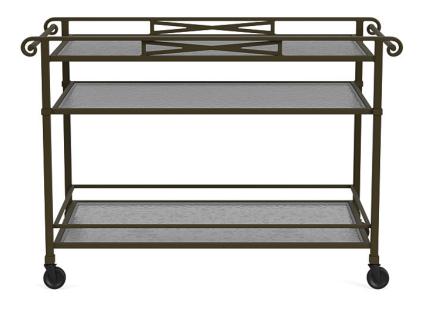

## **VENETIAN BAR CART**

Model: 2259-2650 Collection: Venetian Designer: Richard Frinier

The Venetian Serving Cart features an x-back and cross-stretcher, both framed by elegantly scaled rectangular lines. The Venetian Serving Cart easily accents eclectic living scapes that require a more formal design presence, delivering 3 glass tops for added versatility. Not suitable for contract use.

## **Specifications**

| Height (in)  | 34    |
|--------------|-------|
| Width (in)   | 26.25 |
| Depth (in)   | 50    |
| Weight (lbs) | 118.5 |