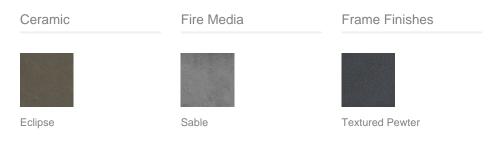

X50" RECTANGLE FIRE TABLE

Model: 5623-3450 Collection: Not Applicable Designer: Brown Jordan



Elevated materials set the tone for the 34 X 50 Rectangle Fire Table. Its broad velvet-smooth ceramic top is heat resistant and features built-in slip resistance properties making it perfect for year-round use as a table top and focal point during warmer weather. Smooth transitional lines and luxurious matter river rock fire media add to the Fire Tables sophisticated exterior. Built with design and function in mind, the 34 X 50 Rectangle Fire Table features over 60,000 BTU output and a spring loaded side panel with an easily retractable tank for ease of use.

## Specifications

| Height (in) | 19.25 |
|-------------|-------|
| Width (in)  | 34    |
| Depth (in)  | 50    |

## Material Options