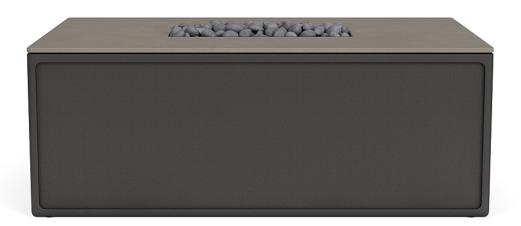

## 34"X50" RECTANGLE FIRE TABLE

Model: 5623-3450 Collection: Not Applicable Designer: Brown Jordan

Elevated materials set the tone for the 34 X 50 Rectangle Fire Table. Its broad velvet-smooth ceramic top is heat resistant and features built-in slip resistance properties making it perfect for year-round use as a table top and focal point during warmer weather. Smooth transitional lines and luxurious matter river rock fire media add to the Fire Tables sophisticated exterior. Built with design and function in mind, the 34 X 50 Rectangle Fire Table features over 60,000 BTU output and a spring loaded side panel with an easily retractable tank for ease of use.