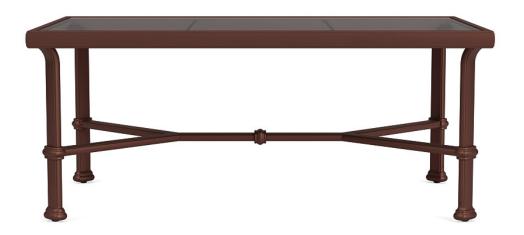

## FREMONT SLING 26" X 43" COFFEE TABLE

Model: 4323-2643

Collection: Fremont Sling Designer: John Caldwell

Brown Jordan introduces Fremont Tables, a collection that blends modern simplicity with formal elegance. Designed for outdoor use in any climate, Fremont's finely crafted powder coated aluminum frame is virtually impervious to the elements. Fremont speaks to our customers' desire for luxury, function and ease, and demonstrates Brown Jordan's exceptional fluency with aluminum, featuring various finish options.

## **Specifications**

| Height (in)  | 18    |
|--------------|-------|
| Width (in)   | 43    |
| Depth (in)   | 25.75 |
| Weight (lbs) | 35.84 |