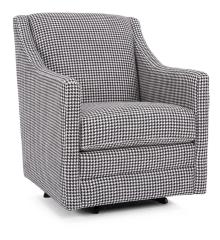

## 2443

Swivel chair has clean lines and has a simple silhouette. Its modern profile works well in any modern lifestyle. Comfort and style all wrapped in to one sleek swivel.

### Customize it your way

Available in <u>leather - Style 3443</u> (<u>https://www.decor-</u> <u>rest.com/furniture/3443-swivel-chair)</u>.

Items Available Swivel Chair: 28" L x 33" D x 35" H