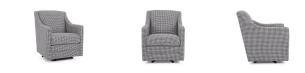

## 2443

Swivel chair has clean lines and has a simple silhouette. Its modern profile works well in any modern lifestyle. Comfort and style all wrapped in to one sleek swivel.

### Customize it your way

Available in <u>leather - Style 3443</u> (<u>https://www.decor-</u> <u>rest.com/furniture/3443-swivel-chair)</u>.

Items Available Swivel Chair: 28" L x 33" D x 35" H