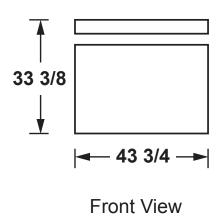

#### **DIMENSIONS AND INSTALLATION INFORMATION (IN INCHES)**

| AIR CLEARANCE   |   |
|-----------------|---|
| Each side (in.) | 2 |
| Back (in.)      | 2 |