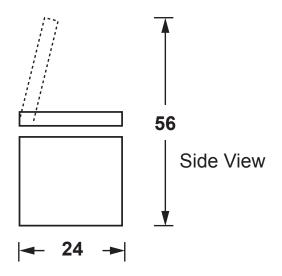

#### **DIMENSIONS AND INSTALLATION INFORMATION (IN INCHES)**

| AIR CLEARANCE   |   |
|-----------------|---|
| Each side (in.) | 2 |
| Back (in.)      | 2 |