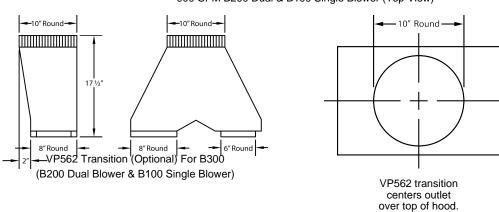

## **CONNECTION DIAGRAM**

900 CFM B200 Dual & B100 Single Blower (Top View)

## **ELECTRICAL/MECHANICAL SPECIFICATIONS FOR BLOWER UNIT**

| MODEL                   | VOLTS | AMPS+ | HZ | RPM  | CFM SP@0.0" | EQUIV CFM\$ | CFM SP@0.1" | CFM SP@0.2" | CFM SP@0.3" | MIN. ROUND<br>DUCT SIZE | SONES# |
|-------------------------|-------|-------|----|------|-------------|-------------|-------------|-------------|-------------|-------------------------|--------|
| B200 Dual & B100 Single | 115   | 6.0   | 60 | 1550 | 900         | 1350        | 804         | 725         | 655         | 10" (79 sq. in.)        | 6.3    |