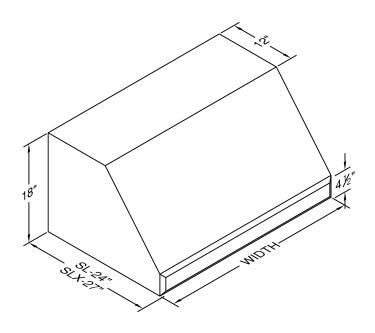

Special Notes: LED lights. WBAR warming light bar is available on selected models.

| WIDTH:    | 54"<br>24"<br>18"<br>900<br>6.3<br>6.0 |  |  |  |
|-----------|----------------------------------------|--|--|--|
| DEPTH:    |                                        |  |  |  |
| HEIGHT:   |                                        |  |  |  |
| CFM:      |                                        |  |  |  |
| SONES:    |                                        |  |  |  |
| AMPS:     |                                        |  |  |  |
| # LIGHTS: | 4                                      |  |  |  |