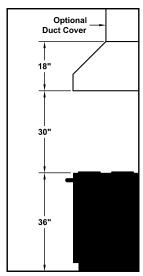

## **REC. MOUNTING HEIGHT\***

\* Exceeding recommended mounting height may compromise performance.