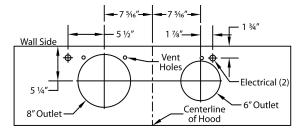

Special Notes: LED lights. WBAR warming light bar is available on selected models.

| WIDTH:    | 54"<br>24"<br>18"<br>900<br>6.3<br>6.0 |  |  |  |
|-----------|----------------------------------------|--|--|--|
| DEPTH:    |                                        |  |  |  |
| HEIGHT:   |                                        |  |  |  |
| CFM:      |                                        |  |  |  |
| SONES:    |                                        |  |  |  |
| AMPS:     |                                        |  |  |  |
| # LIGHTS: | 4                                      |  |  |  |



## **CONNECTION DIAGRAM**



900 CFM B200 Dual & B100 Single Blower (Top View)



## **REC. MOUNTING HEIGHT\***



\* Exceeding recommended mounting height may compromise performance.

## **ELECTRICAL/MECHANICAL SPECIFICATIONS FOR BLOWER UNIT**

| MODEL                   | VOLTS | AMPS+ | HZ | RPM  | CFM SP@0.0" | EQUIV CFM\$ | CFM SP@0.1" | CFM SP@0.2" | CFM SP@0.3" | MIN. ROUND<br>DUCT SIZE | SONES# |
|-------------------------|-------|-------|----|------|-------------|-------------|-------------|-------------|-------------|-------------------------|--------|
| B200 Dual & B100 Single | 115   | 6.0   | 60 | 1550 | 900         | 1350        | 804         | 725         | 655         | 10" (79 sq. in.)        | 6.3    |

<sup>+</sup> Add 2.5 amps for each warming light. This model is equipped with LED lighting: (2 li