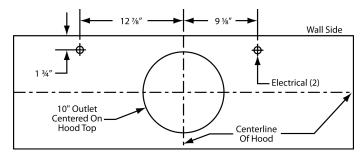

## **CONNECTION DIAGRAM**

900 CFM B200 Dual & B100 Single Blower (Top View)

The transition shown (VP562) is installed in the hood at the factory as a standard item. It will be located in the exact center of the duct cover (left to right & front to rear).