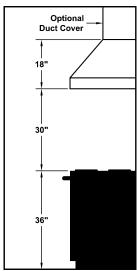

## **REC. MOUNTING HEIGHT\***

\* Exceeding recommended mounting height may compromise performance.