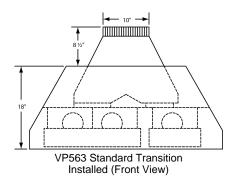

## **CONNECTION DIAGRAM**

900 CFM B200 Dual & B100 Single Blower (Top View)

The transition shown (VP562) is installed in the hood at the factory as a standard item. It will be located in the exact center of the duct cover (left to right & front to rear).