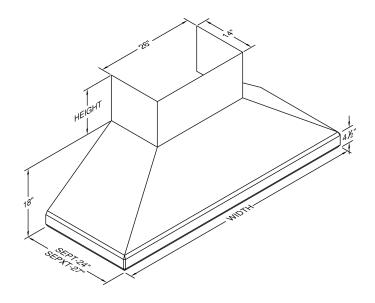

Special Notes: LED lights. This model is not available with heat lamps. Shown with optional duct cover (sold separately). Optional duct covers are available in standard and custom sizes.

| WIDTH:    | 66" |
|-----------|-----|
| DEPTH:    | 24" |
| HEIGHT:   | 18" |
| CFM:      | 900 |
| SONES:    | 6.3 |
| AMPS:     | 6.0 |
| # LIGHTS: | 4   |

## **REC. MOUNTING HEIGHT\***

\* Exceeding recommended mounting height may compromise performance.