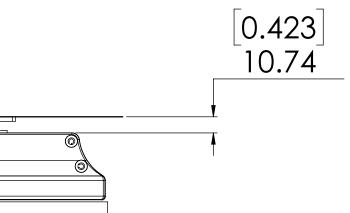

## KIT4732 DECOR FIXED VERTICAL MOUNT BRACKET 2S & 2SC



REV.

DESCRIPTION



## PARADIGM ELECTRONICS INC. This drawing is issued in the strictest confidence and shall not be used for, or as the basis of the manufacture of an adaptimeter those on the part, without the express written consent of Paradigm Electronics Inc., © 2010

| KIT4732 TEMPLATE     |               |         |              |              |
|----------------------|---------------|---------|--------------|--------------|
| Material:            |               |         | Designed By: | Date:        |
| Finish:              |               |         | Drawn By:    | Date:        |
| Dims: mm Scale: 2:5  |               |         | Approved By: | Date:        |
| DO NOT SCALE DRAWING |               |         | DWG No.      | REV No.<br>B |
| Size: A              | Sheet: 1 OF 1 | ∲<br>(] | Part No.