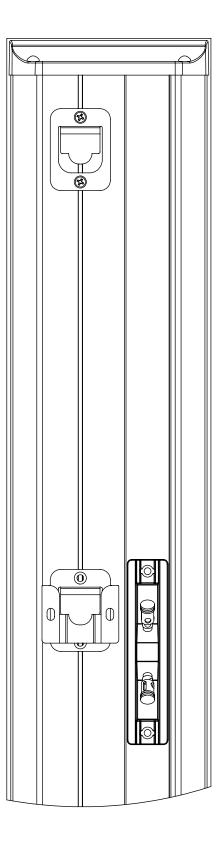

## KIT4732 DECOR FIXED VERTICAL MOUNT BRACKET 2S & 2SC



REV.

DESCRIPTION



## PARADIGM ELECTRONICS INC. This drawing is issued in the strictest confidence and shall not be used for, or as the basis of the manufacture of an adaptimeter those on the part, without the express written consent of Paradigm Electronics Inc., © 2010

| KIT4732 TEMPLATE     |               |         |              |              |
|----------------------|---------------|---------|--------------|--------------|
| Material:            |               |         | Designed By: | Date:        |
| Finish:              |               |         | Drawn By:    | Date:        |
| Dims: mm Scale: 2:5  |               |         | Approved By: | Date:        |
| DO NOT SCALE DRAWING |               |         | DWG No.      | REV No.<br>B |
| Size: A              | Sheet: 1 OF 1