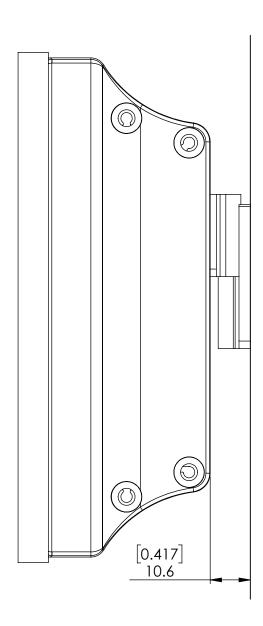

## DECOR FIXED HORIZONTAL MOUNT BRACKET for 1C & 1S & 1SC

DATE REV. BY

|                      | is drawing is issued in the<br>the manufacture of any pro |            | TRONICS and shall not be used for, part, without the express of Inc., © 2010 |         |
|----------------------|-----------------------------------------------------------|------------|------------------------------------------------------------------------------|---------|
| Description KIT470   | n:<br>8 TEMPLATE                                          |            |                                                                              |         |
| Material:            |                                                           |            | Designed By:                                                                 | Date:   |
| Finish:              |                                                           |            | Drawn By:                                                                    | Date:   |
| Dims: mm Scale: 1:4  |                                                           |            | Approved By:                                                                 | Date:   |
| DO NOT SCALE DRAWING |                                                           |            | DWG No.                                                                      | REV No. |
| Size: A              | Sheet: 1 OF 1                                             | <b>⊕</b> ← | Part No.                                                                     | •       |