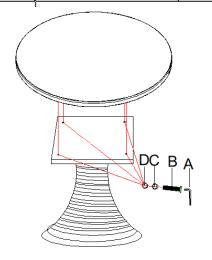

Diagram 1

## Assembly Steps:

- 1. Place table top on the base.
- 2. Align holes on table top underneath with the holes on mounting bridge (See Diagram 1)
- 3. Uses 4pcs of bolts (B), lock washers (C), flat washers (D) and secure all with allen wrench (A) in a clockwise direction (See Diagram 1).