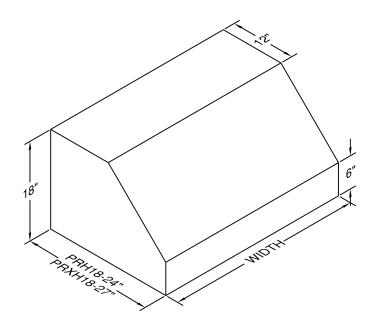

Special Notes: LED GU10 lighting. M600 and M1200 blowers are sold separately. Features stainless steel baffle filters.

| WIDTH:    | 66"       |  |  |  |
|-----------|-----------|--|--|--|
| DEPTH:    | 24"       |  |  |  |
| HEIGHT:   | 18"       |  |  |  |
| CFM:      | See Chart |  |  |  |
| SONES:    | N/A       |  |  |  |
| AMPS:     | See Chart |  |  |  |
| # LIGHTS: | 4         |  |  |  |