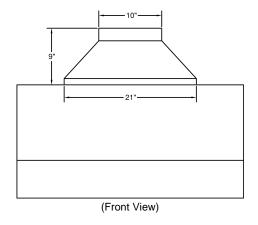

# VP566 Transition Details (Included with M1200)

**REC. MOUNTING HEIGHT\*** 

\* Exceeding recommended mounting height may compromise performance.