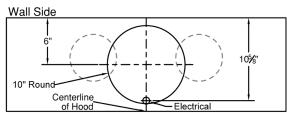

# **CONNECTION DIAGRAM**

# Wall Side 5 6" Round Centerline of Hood

M600 & M1200 Connection Diagrams

# VP566 Transition Details (Included with M1200)

**REC. MOUNTING HEIGHT\*** 

\* Exceeding recommended mounting height may compromise performance.