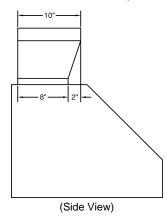

# VP566 Transition Details (Included with M1200)

**REC. MOUNTING HEIGHT\*** 

\* Exceeding recommended mounting height may compromise performance.