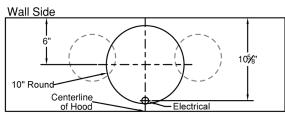

# **CONNECTION DIAGRAM**

# Wall Side 5 6" Round Centerline of Hood

M600 & M1200 Connection Diagrams

# VP566 Transition Details (Included with M1200)

Optional Duct Cover

**REC. MOUNTING HEIGHT\*** 

\* Exceeding recommended mounting height may compromise performance.