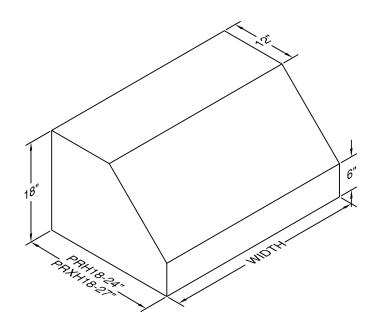

Special Notes: LED GU10 lighting. M600 and M1200 blowers are sold separately. Features stainless steel baffle filters.

| WIDTH:    | 54"       |  |  |  |
|-----------|-----------|--|--|--|
| DEPTH:    | 24"       |  |  |  |
| HEIGHT:   | 18"       |  |  |  |
| CFM:      | See Chart |  |  |  |
| SONES:    | N/A       |  |  |  |
| AMPS:     | See Chart |  |  |  |
| # LIGHTS: | 4         |  |  |  |