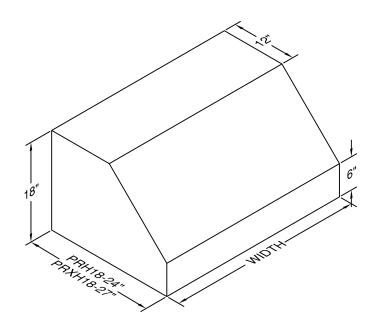

Special Notes: LED GU10 lighting. M600 and M1200 blowers are sold separately. Features stainless steel baffle filters.

| WIDTH:    | 48"       |  |  |  |
|-----------|-----------|--|--|--|
| DEPTH:    | 24"       |  |  |  |
| HEIGHT:   | 18"       |  |  |  |
| CFM:      | See Chart |  |  |  |
| SONES:    | N/A       |  |  |  |
| AMPS:     | See Chart |  |  |  |
| # LIGHTS: | 3         |  |  |  |