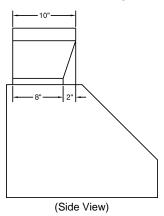

# VP566 Transition Details (Included with M1200)

Optional Duct Cover

**REC. MOUNTING HEIGHT\*** 

\* Exceeding recommended mounting height may compromise performance.