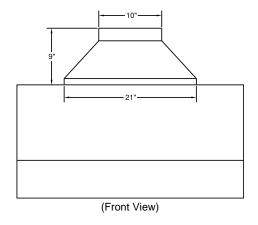

# VP566 Transition Details (Included with M1200)

Optional Duct Cover

**REC. MOUNTING HEIGHT\*** 

\* Exceeding recommended mounting height may compromise performance.