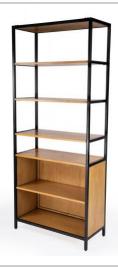

## Hans

Display all your favorite books and decorative pieces in this tall 84.5a€? standard bookcase boasting a sleek and straight lined aesthetic with both modern and industrial influences. It's beautifully crafted from Mango Wood, Gamelina Veneers, MDF, and framed in iron with a smooth black epoxy finish. It features ample storage for all your things, whether you want them displayed on the three open shelves, or hidden away in the cabinet which features an adjustable shelf and bronze hardware. This piece is versatile and can be placed in an office, living room, bedroom or family room. Assembly is needed.