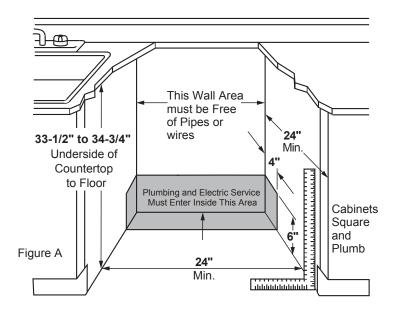

### **DIMENSIONS AND INSTALLATION INFORMATION (IN INCHES)**

For use on adequately wired 120-volt, 15-amp circuit having 2-wire service with a separate ground wire. This appliance must be grounded for safe operation.

**INSTALLATION INFORMATION:** Before installing, consult installation instructions packed with product for current dimensional data.