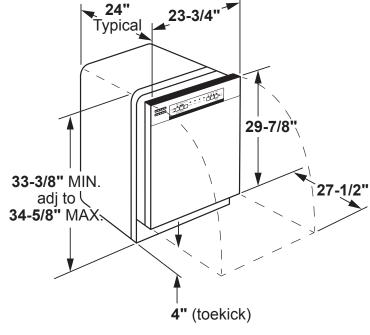

### **DIMENSIONS AND INSTALLATION INFORMATION (IN INCHES)**

For use on adequately wired 120-volt, 15-amp circuit having 2-wire service with a separate ground wire. This appliance must be grounded for safe operation.

**INSTALLATION INFORMATION:** Before installing, consult installation instructions packed with product for current dimensional data.