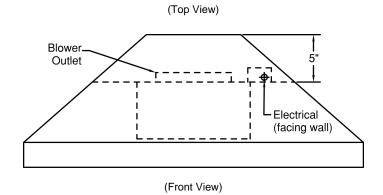

Special Notes: LED GU10 lighting. This model is not available with heat lamps. Shown with ARS duct cover (sold separately). ARS duct covers are available in 8' & 9' ceiling sizes.

| WIDTH:    | 48" |
|-----------|-----|
| DEPTH:    | 21" |
| HEIGHT:   | 14" |
| CFM:      | n/a |
| SONES:    | n/a |
| AMPS:     | 3.5 |
| # LIGHTS: | 3   |



## **CONNECTION DIAGRAM**





## **REC. MOUNTING HEIGHT\***



\* Exceeding recommended mounting height may compromise performance.

## **ELECTRICAL/MECHANICAL SPECIFICATIONS FOR BLOWER UNIT**

| MODEL      | VOLTS | AMPS+ | HZ | RPM  | CFM SP@0.0" | EQUIV CFM\$ | CFM SP@0.1" | CFM SP@0.2" | CFM SP@0.3" | MIN. ROUND<br>DUCT SIZE | SONES# |
|------------|-------|-------|----|------|-------------|-------------|-------------|-------------|-------------|-------------------------|--------|
| K250 (ARS) | 115   | 3.5   | 60 | 1550 | n/a         | n/a         | n/a         | n/a         | n/a         | n/a                     | n/a    |

<sup>+</sup> This model is equipped with LED GU10 lighting: (2 lights: 30" - 41", 3 lights: 42" - 48").