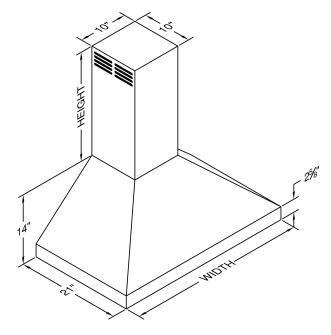

Special Notes: LED GU10 lighting. This model is not available with heat lamps. Shown with ARS duct cover (sold separately). ARS duct covers are available in 8' & 9' ceiling sizes.

| WIDTH:    | 48" |
|-----------|-----|
| DEPTH:    | 21" |
| HEIGHT:   | 14" |
| CFM:      | n/a |
| SONES:    | n/a |
| AMPS:     | 3.5 |
| # LIGHTS: | 3   |