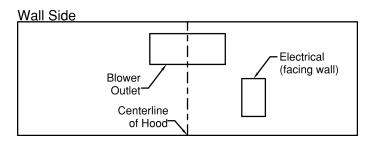

Special Notes: LED GU10 lighting. This model is not available with heat lamps. Shown with ARS duct cover (sold separately). ARS duct covers are available in 8' & 9' ceiling sizes.

| WIDTH:    | 48" |
|-----------|-----|
| DEPTH:    | 21" |
| HEIGHT:   | 14" |
| CFM:      | n/a |
| SONES:    | n/a |
| AMPS:     | 3.5 |
| # LIGHTS: | 3   |



## **CONNECTION DIAGRAM**





## **REC. MOUNTING HEIGHT\***



\* Exceeding recommended mounting height may compromise performance.

## **ELECTRICAL/MECHANICAL SPECIFICATIONS FOR BLOWER UNIT**

| MODEL      | VOLTS | AMPS+ | HZ | RPM  | CFM SP@0.0" | EQUIV CFM\$ | CFM SP@0.1" | CFM SP@0.2" | CFM SP@0.3" | MIN. ROUND<br>DUCT SIZE | SONES# |
|------------|-------|-------|----|------|-------------|-------------|-------------|-------------|-------------|-------------------------|--------|
| K250 (ARS) | 115   | 3.5   | 60 | 1550 | n/a         | n/a         | n/a         | n/a         | n/a         | n/a                     | n/a    |

<sup>+</sup> This model is equipped with LED GU10 lighting: (2 lights: 30" - 41", 3 lights: 42" - 48").