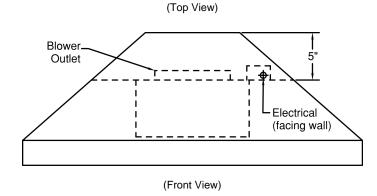

Special Notes: LED GU10 lighting. This model is not available with heat lamps. Shown with ARS duct cover (sold separately). ARS duct covers are available in 8' & 9' ceiling sizes.

| WIDTH:    | 42" |
|-----------|-----|
| DEPTH:    | 21" |
| HEIGHT:   | 14" |
| CFM:      | n/a |
| SONES:    | n/a |
| AMPS:     | 3.5 |
| # LIGHTS: | 3   |



## **CONNECTION DIAGRAM**





## **REC. MOUNTING HEIGHT\***



\* Exceeding recommended mounting height may compromise performance.

## **ELECTRICAL/MECHANICAL SPECIFICATIONS FOR BLOWER UNIT**

| MODEL      | VOLTS | AMPS+ | HZ | RPM  | CFM SP@0.0" | EQUIV CFM\$ | CFM SP@0.1" | CFM SP@0.2" | CFM SP@0.3" | MIN. ROUND<br>DUCT SIZE | SONES# |
|------------|-------|-------|----|------|-------------|-------------|-------------|-------------|-------------|-------------------------|--------|
| K250 (ARS) | 115   | 3.5   | 60 | 1550 | n/a         | n/a         | n/a         | n/a         | n/a         | n/a                     | n/a    |

<sup>+</sup> This model is equipped with LED GU10 lighting: (2 lights: 30" - 41", 3 lights: 42" - 48").