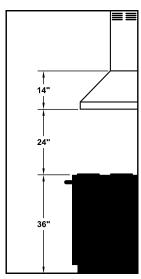

## **REC. MOUNTING HEIGHT\***

\* Exceeding recommended mounting height may compromise performance.