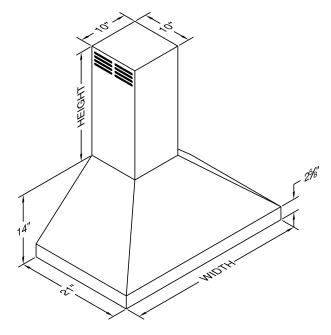

Special Notes: LED GU10 lighting. This model is not available with heat lamps. Shown with ARS duct cover (sold separately). ARS duct covers are available in 8' & 9' ceiling sizes.

| WIDTH:    | 42" |
|-----------|-----|
| DEPTH:    | 21" |
| HEIGHT:   | 14" |
| CFM:      | n/a |
| SONES:    | n/a |
| AMPS:     | 3.5 |
| # LIGHTS: | 3   |