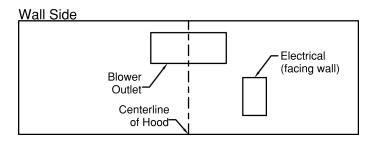

Special Notes: LED GU10 lighting. This model is not available with heat lamps. Shown with ARS duct cover (sold separately). ARS duct covers are available in 8' & 9' ceiling sizes.

| WIDTH:    | 42" |
|-----------|-----|
| DEPTH:    | 21" |
| HEIGHT:   | 14" |
| CFM:      | n/a |
| SONES:    | n/a |
| AMPS:     | 3.5 |
| # LIGHTS: | 3   |



## **CONNECTION DIAGRAM**





## **REC. MOUNTING HEIGHT\***



\* Exceeding recommended mounting height may compromise performance.

## **ELECTRICAL/MECHANICAL SPECIFICATIONS FOR BLOWER UNIT**

| MODEL      | VOLTS | AMPS+ | HZ | RPM  | CFM SP@0.0" | EQUIV CFM\$ | CFM SP@0.1" | CFM SP@0.2" | CFM SP@0.3" | MIN. ROUND<br>DUCT SIZE | SONES# |
|------------|-------|-------|----|------|-------------|-------------|-------------|-------------|-------------|-------------------------|--------|
| K250 (ARS) | 115   | 3.5   | 60 | 1550 | n/a         | n/a         | n/a         | n/a         | n/a         | n/a                     | n/a    |

<sup>+</sup> This model is equipped with LED GU10 lighting: (2 lights: 30" - 41", 3 lights: 42" - 48").