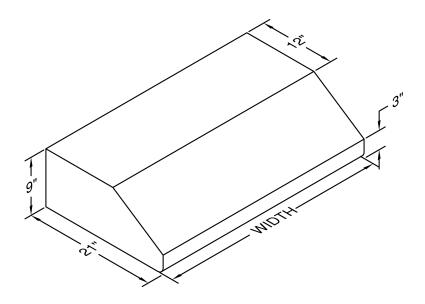

Special Notes: LED lights. WL-1 warming lights are available on selected models.

| WIDTH:    | 36" |
|-----------|-----|
| DEPTH:    | 21" |
| HEIGHT:   | 9"  |
| CFM:      | 600 |
| SONES:    | 6.5 |
| AMPS:     | 4.0 |
| # LIGHTS: | 2   |