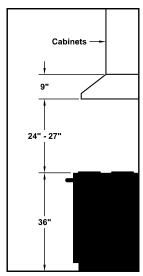

## **REC. MOUNTING HEIGHT\***

\* Exceeding recommended mounting height may compromise performance.