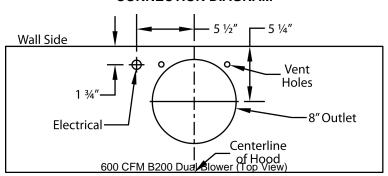

## **CONNECTION DIAGRAM**

## **ELECTRICAL/MECHANICAL SPECIFICATIONS FOR BLOWER UNIT**

| ELECTRICAL MECHANICAL OF ECH TOATTONO FOR BEOWER CHAI |       |       |    |      |             |             |             |             |             |                         |        |
|-------------------------------------------------------|-------|-------|----|------|-------------|-------------|-------------|-------------|-------------|-------------------------|--------|
| MODEL                                                 | VOLTS | AMPS+ | HZ | RPM  | CFM SP@0.0" | EQUIV CFM\$ | CFM SP@0.1" | CFM SP@0.2" | CFM SP@0.3" | MIN. ROUND<br>DUCT SIZE | SONES# |
| B200 Dual                                             | 115   | 4.0   | 60 | 1550 | 600         | 900         | 531         | 480         | 430         | 8" (50 sq. in.)         | 6.5    |