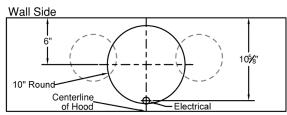

## **CONNECTION DIAGRAM**

# Wall Side 5½" 10% 6" Round Electrical Centerline of Hood

M600 & M1200 Connection Diagrams