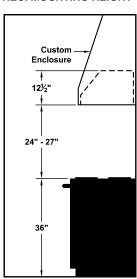

### **REC. MOUNTING HEIGHT\***

\* Exceeding recommended mounting height may compromise performance.