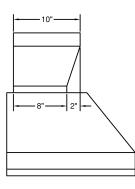

Special Notes: LED GU10 lighting. M600 and M1200 blowers are sold separately. Features stainless steel baffle filters.

| WIDTH:    | 52 3/8"   |  |  |  |
|-----------|-----------|--|--|--|
| DEPTH:    | 19 1/4"   |  |  |  |
| HEIGHT:   | 12 1/2"   |  |  |  |
| CFM:      | (Chart A) |  |  |  |
| SONES:    | N/A       |  |  |  |
| AMPS:     | (Chart B) |  |  |  |
| # LIGHTS: | 3         |  |  |  |



## **CONNECTION DIAGRAM**

# Wall Side 5½" 10% 6" Round Electrical Centerline of Hood



M600 & M1200 Connection Diagrams

## VP566 Transition Details (Included with M1200)







(Side View)

### **REC. MOUNTING HEIGHT\***



\* Exceeding recommended mounting height may compromise performance.

#### (CHART B)

| SPEED | CFM @ 0.1" S.P. |          |       |  |  |  |
|-------|-----------------|----------|-------|--|--|--|
| SPEED | M600            | WHM300 * | M1200 |  |  |  |
| 1     | 240             | 240      | 420   |  |  |  |
| 2     | 300             | 300      | 645   |  |  |  |
| 3     | 500             | -        | 865   |  |  |  |
| 4     | 625             | -        | 1015  |  |  |  |

The WHM300 is a wiring harness that when used with the M600 blower (sold separately) will disable blower speeds exceeding 300 CFM.

### (CHART A) ELECTRICAL/MECHANICAL SPECIFICATIONS FOR BLOWER UNIT

| MODEL                 | VOLTS | AMPS+ | HZ | CFM SP@0.0" | CFM SP@0.1"