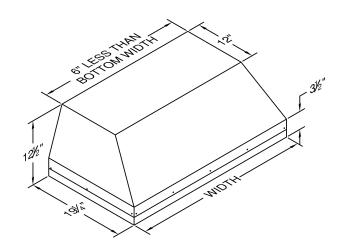

Special Notes: LED GU10 lighting. M600 and M1200 blowers are sold separately. Features stainless steel baffle filters.

| WIDTH:    | 52 3/8"   |  |  |  |
|-----------|-----------|--|--|--|
| DEPTH:    | 19 1/4"   |  |  |  |
| HEIGHT:   | 12 1/2"   |  |  |  |
| CFM:      | (Chart A) |  |  |  |
| SONES:    | N/A       |  |  |  |
| AMPS:     | (Chart B) |  |  |  |
| # LIGHTS: | 3         |  |  |  |