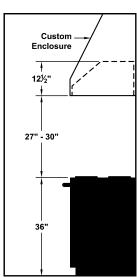

## **REC. MOUNTING HEIGHT\***

\* Exceeding recommended mounting height may compromise performance.