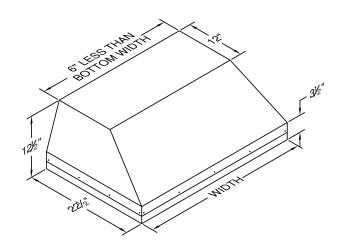

Special Notes: LED GU10 lighting. M600 and M1200 blowers are sold separately. Features stainless steel baffle filters.

| WIDTH:    | 64 3/8"   |  |  |  |
|-----------|-----------|--|--|--|
| DEPTH:    | 22 1/2"   |  |  |  |
| HEIGHT:   | 12 1/2"   |  |  |  |
| CFM:      | (Chart A) |  |  |  |
| SONES:    | N/A       |  |  |  |
| AMPS:     | (Chart B) |  |  |  |
| # LIGHTS: | 4         |  |  |  |