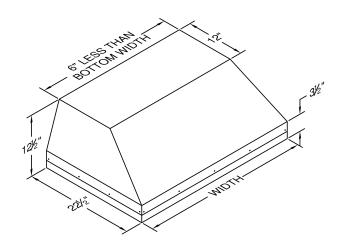

Special Notes: LED GU10 lighting. M600 and M1200 blowers are sold separately. Features stainless steel baffle filters.

| WIDTH:    | 52 3/8"   |  |  |  |
|-----------|-----------|--|--|--|
| DEPTH:    | 22 1/2"   |  |  |  |
| HEIGHT:   | 12 1/2"   |  |  |  |
| CFM:      | (Chart A) |  |  |  |
| SONES:    | N/A       |  |  |  |
| AMPS:     | (Chart B) |  |  |  |
| # LIGHTS: | 3         |  |  |  |