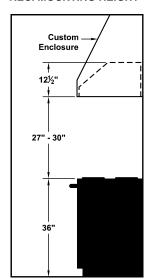

## **REC. MOUNTING HEIGHT\***

\* Exceeding recommended mounting height may compromise performance.