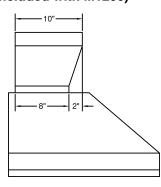

Special Notes: LED GU10 lighting. M600 and M1200 blowers are sold separately. Features stainless steel baffle filters.

| WIDTH:    | 52 3/8"   |  |  |  |
|-----------|-----------|--|--|--|
| DEPTH:    | 22 1/2"   |  |  |  |
| HEIGHT:   | 12 1/2"   |  |  |  |
| CFM:      | (Chart A) |  |  |  |
| SONES:    | N/A       |  |  |  |
| AMPS:     | (Chart B) |  |  |  |
| # LIGHTS: | 3         |  |  |  |



# **CONNECTION DIAGRAM**

# Wall Side 5½" 6" Round Centerline of Hood



M600 & M1200 Connection Diagrams

# VP566 Transition Details (Included with M1200)







(Side View)

## **REC. MOUNTING HEIGHT\***



\* Exceeding recommended mounting height may compromise performance.

### (CHART B)

| SPEED | CFM @ 0.1" S.P. |          |       |  |  |  |
|-------|-----------------|----------|-------|--|--|--|
| SPEED | M600            | WHM300 * | M1200 |  |  |  |
| 1     | 240             | 240      | 420   |  |  |  |
| 2     | 300             | 300      | 645   |  |  |  |
| 3     | 500             | -        | 865   |  |  |  |
| 4     | 625             | -        | 1015  |  |  |  |

\* The WHM300 is a wiring harness that when used with the M600 blower (sold separately) will disable blower speeds exceeding 300 CFM.

# (CHART A) ELECTRICAL/MECHANICAL SPECIFICATIONS FOR BLOWER UNIT

| MODEL                 | VOLTS | AMPS+ | HZ | CFM SP@0.0" | CFM SP@0.1"