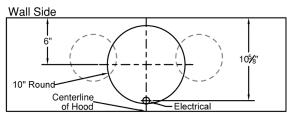

# **CONNECTION DIAGRAM**

# Wall Side 5½" 6" Round Centerline of Hood

M600 & M1200 Connection Diagrams