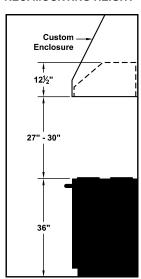

## **REC. MOUNTING HEIGHT\***

\* Exceeding recommended mounting height may compromise performance.