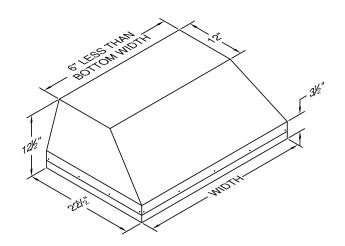

Special Notes: LED GU10 lighting. M600 and M1200 blowers are sold separately. Features stainless steel baffle filters.

| WIDTH:    | 40 3/8"<br>22 1/2" |  |  |  |
|-----------|--------------------|--|--|--|
| DEPTH:    |                    |  |  |  |
| HEIGHT:   | 12 1/2"            |  |  |  |
| CFM:      | (Chart A)          |  |  |  |
| SONES:    | N/A                |  |  |  |
| AMPS:     | (Chart B)          |  |  |  |
| # LIGHTS: | 2                  |  |  |  |