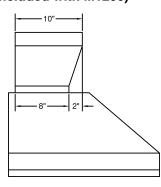

Special Notes: LED GU10 lighting. M600 and M1200 blowers are sold separately. Features stainless steel baffle filters.

| WIDTH:    | 40 3/8"<br>22 1/2" |  |  |  |
|-----------|--------------------|--|--|--|
| DEPTH:    |                    |  |  |  |
| HEIGHT:   | 12 1/2"            |  |  |  |
| CFM:      | (Chart A)          |  |  |  |
| SONES:    | N/A                |  |  |  |
| AMPS:     | (Chart B)          |  |  |  |
| # LIGHTS: | 2                  |  |  |  |



# **CONNECTION DIAGRAM**

# Wall Side 5½" 6" Round Centerline of Hood



M600 & M1200 Connection Diagrams

# VP566 Transition Details (Included with M1200)







(Side View)

## **REC. MOUNTING HEIGHT\***



\* Exceeding recommended mounting height may compromise performance.

### (CHART B)

| SPEED | CFM @ 0.1" S.P. |          |       |  |  |  |
|-------|-----------------|----------|-------|--|--|--|
| SPEED | M600            | WHM300 * | M1200 |  |  |  |
| 1     | 240             | 240      | 420   |  |  |  |
| 2     | 300             | 300      | 645   |  |  |  |
| 3     | 500             | -        | 865   |  |  |  |
| 4     | 625             | -        | 1015  |  |  |  |

\* The WHM300 is a wiring harness that when used with the M600 blower (sold separately) will disable blower speeds exceeding 300 CFM.

# (CHART A) ELECTRICAL/MECHANICAL SPECIFICATIONS FOR BLOWER UNIT

| MODEL                 | VOLTS | AMPS+ | HZ | CFM SP@0.0" | CFM SP@0.1"