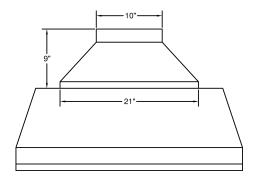

Special Notes: LED GU10 lighting. M600 and M1200 blowers are sold separately. Features stainless steel baffle filters.

| WIDTH:    | 40 3/8"<br>22 1/2" |  |  |  |
|-----------|--------------------|--|--|--|
| DEPTH:    |                    |  |  |  |
| HEIGHT:   | 12 1/2"            |  |  |  |
| CFM:      | (Chart A)          |  |  |  |
| SONES:    | N/A                |  |  |  |
| AMPS:     | (Chart B)          |  |  |  |
| # LIGHTS: | 2                  |  |  |  |



# **CONNECTION DIAGRAM**

# Wall Side 5½" 6" Round Centerline of Hood



M600 & M1200 Connection Diagrams

# VP566 Transition Details (Included with M1200)







(Side View)

## **REC. MOUNTING HEIGHT\***



\* Exceeding recommended mounting height may compromise performance.

### (CHART B)

| SPEED | CFM @ 0.1" S.P. |          |       |  |  |  |
|-------|-----------------|----------|-------|--|--|--|
| SPEED | M600            | WHM300 * | M1200 |  |  |  |
| 1     | 240             | 240      | 420   |  |  |  |
| 2     | 300             | 300      | 645   |  |  |  |
| 3     | 500             | -        | 865   |  |  |  |
| 4     | 625             | -        | 1015  |  |  |  |

\* The WHM300 is a wiring harness that when used with the M600 blower (sold separately) will disable blower speeds exceeding 300 CFM.

# (CHART A) ELECTRICAL/MECHANICAL SPECIFICATIONS FOR BLOWER UNIT

| MODEL                 | VOLTS | AMPS+ | HZ | CFM SP@0.0" | CFM SP@0