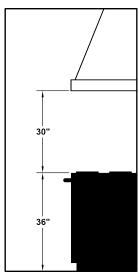

## **REC. MOUNTING HEIGHT\***

\* Exceeding recommended mounting height may compromise performance.