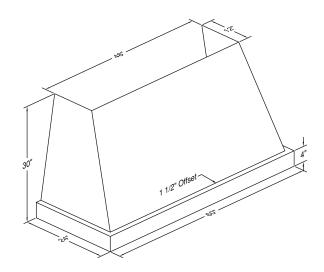

Special Notes: LED lights. This model is not available with heat lamps.

| WIDTH:    | 60"                      |  |  |  |
|-----------|--------------------------|--|--|--|
| DEPTH:    | 24"                      |  |  |  |
| HEIGHT:   | 30"<br>900<br>6.3<br>6.0 |  |  |  |
| CFM:      |                          |  |  |  |
| SONES:    |                          |  |  |  |
| AMPS:     |                          |  |  |  |
| # LIGHTS: | 4                        |  |  |  |

## **REC. MOUNTING HEIGHT\***

\* Exceeding recommended mounting height may compromise performance.