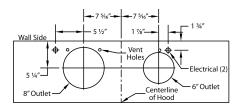

## **CONNECTION DIAGRAM**

900 CFM B200 Dual & B100 Single Blower (Top View)

VP562 Transition (Optional) For B300 (B200 Dual Blower & B100 Single Blower)

(Front View)

VP562 transition centers outlet over top of hood.