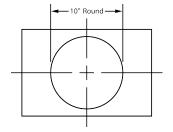

Special Notes: LED lights. This model is not available with heat lamps.

| WIDTH:    | 60"                      |  |  |  |
|-----------|--------------------------|--|--|--|
| DEPTH:    | 24"                      |  |  |  |
| HEIGHT:   | 30"<br>900<br>6.3<br>6.0 |  |  |  |
| CFM:      |                          |  |  |  |
| SONES:    |                          |  |  |  |
| AMPS:     |                          |  |  |  |
| # LIGHTS: | 4                        |  |  |  |

## **ELECTRICAL/MECHANICAL SPECIFICATIONS FOR BLOWER UNIT**

| MODEL                   | VOLTS | AMPS+ | HZ | RPM  | CFM SP@0.0" | EQUIV CFM\$ | CFM SP@0.1" | CFM SP@0.2" | CFM SP@0.3" | MIN. ROUND<br>DUCT SIZE | SONES# |
|-------------------------|-------|-------|----|------|-------------|-------------|-------------|-------------|-------------|-------------------------|--------|
| B200 Dual & B100 Single | 115   | 6.0   | 60 | 1550 | 900         | 1350        | 804         | 725         | 655         | 10" (79 sq. in.)        | 6.3    |