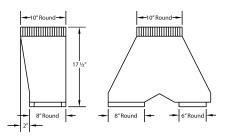

## **ELECTRICAL/MECHANICAL SPECIFICATIONS FOR BLOWER UNIT**

| MODEL                   | VOLTS | AMPS+ | HZ | RPM  | CFM SP@0.0" | EQUIV CFM\$ | CFM SP@0.1" | CFM SP@0.2" | CFM SP@0.3" | MIN. ROUND<br>DUCT SIZE | SONES# |
|-------------------------|-------|-------|----|------|-------------|-------------|-------------|-------------|-------------|-------------------------|--------|
| B200 Dual & B100 Single | 115   | 6.0   | 60 | 1550 | 900         | 1350        | 804         | 725         | 655         | 10" (79 sq. in.)        | 6.3    |