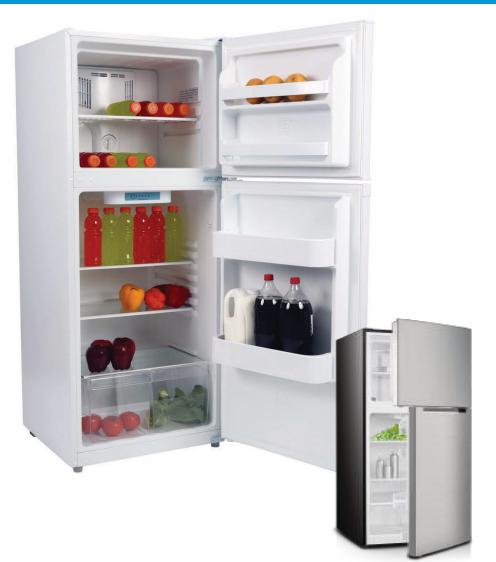

## **LED Lighting**

- Additional Features:
- (2) Crisper Drawers
- (2) Glass Adjustable Shelves
- (1)Clear Dairy
- (2 1/2) Full Width Fixed Door Rack
- 2 Liter / 1 Gallon Beverage Bottle Bin

#### FREEZER

- No Frost
- (1)Full Glass Freezer Shelf
- (2) Full Width Fixed Door Racks
- Optional Ice Maker

#### Available Colors: White / SS