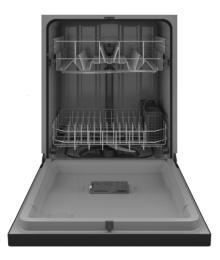

## **Dishwasher with Front Controls**

2-level wash system

12 place settings

2 cycles: HEAVY & EVERYDAY

**Dedicated Silverware Jets** 

Hard Food Disposer

**Automatic Hot Start** 

Active leak protection

60 dBA sound level

Gray PVC coated racks.

Built Up Floor Capable - Installation over built-up floors is simple with the ability to adjust the dishwasher height to 33-3/8" - 34-5/8".

Approx Dimensions (HxDxW): 34 in X 24 in X 23 3/4 in