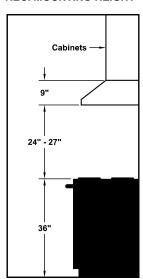

## **REC. MOUNTING HEIGHT\***

\* Exceeding recommended mounting height may compromise performance.