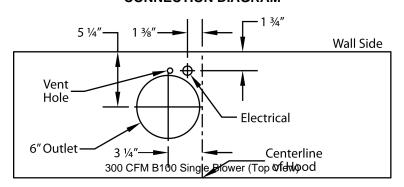

## **CONNECTION DIAGRAM**

## **ELECTRICAL/MECHANICAL SPECIFICATIONS FOR BLOWER UNIT**

| ELECTRICAL MICAL OF ECH TOATIONS TOR SECTION OF THE CONTROL OF THE |             |       |       |    |      |             |             |             |             |             |                         |        |
|--------------------------------------------------------------------------------------------------------------------------------------------------------------------------------------------------------------------------------------------------------------------------------------------------------------------------------------------------------------------------------------------------------------------------------------------------------------------------------------------------------------------------------------------------------------------------------------------------------------------------------------------------------------------------------------------------------------------------------------------------------------------------------------------------------------------------------------------------------------------------------------------------------------------------------------------------------------------------------------------------------------------------------------------------------------------------------------------------------------------------------------------------------------------------------------------------------------------------------------------------------------------------------------------------------------------------------------------------------------------------------------------------------------------------------------------------------------------------------------------------------------------------------------------------------------------------------------------------------------------------------------------------------------------------------------------------------------------------------------------------------------------------------------------------------------------------------------------------------------------------------------------------------------------------------------------------------------------------------------------------------------------------------------------------------------------------------------------------------------------------------|-------------|-------|-------|----|------|-------------|-------------|-------------|-------------|-------------|-------------------------|--------|
|                                                                                                                                                                                                                                                                                                                                                                                                                                                                                                                                                                                                                                                                                                                                                                                                                                                                                                                                                                                                                                                                                                                                                                                                                                                                                                                                                                                                                                                                                                                                                                                                                                                                                                                                                                                                                                                                                                                                                                                                                                                                                                                                | MODEL       | VOLTS | AMPS+ | HZ | RPM  | CFM SP@0.0" | EQUIV CFM\$ | CFM SP@0.1" | CFM SP@0.2" | CFM SP@0.3" | MIN. ROUND<br>DUCT SIZE | SONES# |
|                                                                                                                                                                                                                                                                                                                                                                                                                                                                                                                                                                                                                                                                                                                                                                                                                                                                                                                                                                                                                                                                                                                                                                                                                                                                                                                                                                                                                                                                                                                                                                                                                                                                                                                                                                                                                                                                                                                                                                                                                                                                                                                                | B100 Single | 115   | 2.5   | 60 | 1550 | 300         | 450         | 273         | 245         | 225         | 6" (28 sq. in.)         | 5.4    |