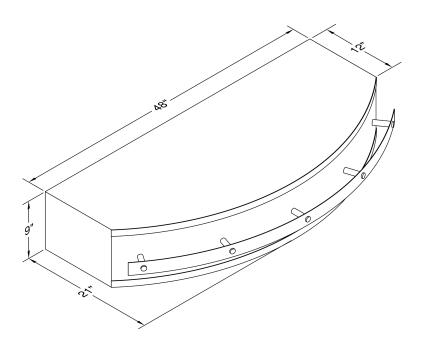

Special Notes: LED lights. WL-1 warming lights are available on selected models.

| WIDTH:    | 48" |  |  |  |
|-----------|-----|--|--|--|
| DEPTH:    | 21" |  |  |  |
| HEIGHT:   | 9"  |  |  |  |
| CFM:      | 300 |  |  |  |
| SONES:    | 5.4 |  |  |  |
| AMPS:     | 2.5 |  |  |  |
| # LIGHTS: | 3   |  |  |  |