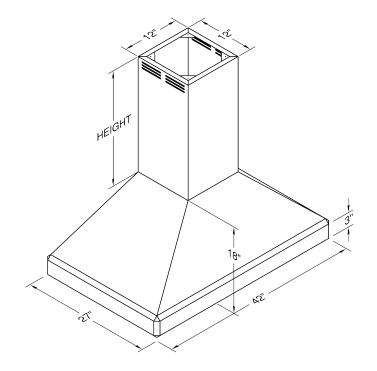

| WIDTH:    | 42" |
|-----------|-----|
| DEPTH:    | 27" |
| HEIGHT:   | 18" |
| CFM:      | n/a |
| SONES:    | n/a |
| AMPS:     | 3.5 |
| # LIGHTS: | 2   |