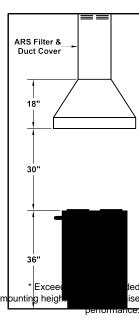

## **REC. MOUNTING HEIGHT\***

|            |       |       |    |      |             |             |             |       | _       |             |                         |        |
|------------|-------|-------|----|------|-------------|-------------|-------------|-------|---------|-------------|-------------------------|--------|
| MODEL      | VOLTS | AMPS+ | HZ | RPM  | CFM SP@0.0" | EQUIV CFM\$ | CFM SP@0.1" | CFM S | SP@0.2" | CFM SP@0.3" | MIN. ROUND<br>DUCT SIZE | SONES# |
| K250 (ARS) | 115   | 3.5   | 60 | 1550 | n/a         | n/a         | n/a         | 1     | n/a     | n/a         | n/a                     | n/a    |