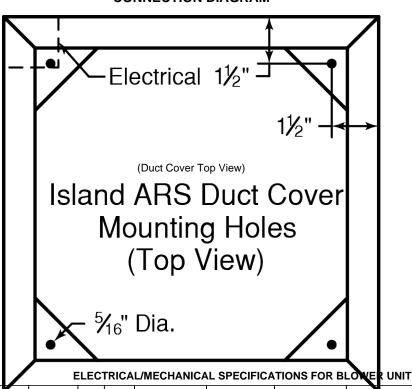

Special Notes: LED GU10 lighting. This model is not available with heat lamps. Shown with ARS duct cover (sold separately). ARS duct covers are available in 9' & 10' ceiling sizes. Shown with ARSLP-12 kit (sold separately).

| WIDTH:    | 42" |
|-----------|-----|
| DEPTH:    | 27" |
| HEIGHT:   | 18" |
| CFM:      | n/a |
| SONES:    | n/a |
| AMPS:     | 3.5 |
| # LIGHTS: | 2   |



## **CONNECTION DIAGRAM**



## **REC. MOUNTING HEIGHT\***



|            |       |       |    |      |             |             |             |       | _       |             |                         |        |
|------------|-------|-------|----|------|-------------|-------------|-------------|-------|---------|-------------|-------------------------|--------|
| MODEL      | VOLTS | AMPS+ | HZ | RPM  | CFM SP@0.0" | EQUIV CFM\$ | CFM SP@0.1" | CFM S | SP@0.2" | CFM SP@0.3" | MIN. ROUND<br>DUCT SIZE | SONES# |
| K250 (ARS) | 115   | 3.5   | 60 | 1550 | n/a         | n/a         | n/a         | 1     | n/a     | n/a         | n/a                     | n/a    |

<sup>+</sup> This model is equipped with LED GU10 lighting.