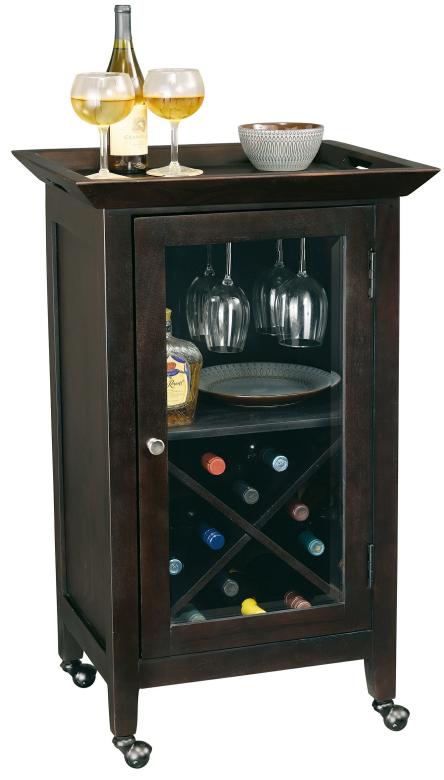

Enhancing life at home.™

| Name: BUTLER II WINE & BAR CABIN |                | Seat Width                  | 0.0   | Assembly Required    | Yes             |
|----------------------------------|----------------|-----------------------------|-------|----------------------|-----------------|
| SKU                              | 695282         | Seat Depth                  | 0.0   | Can Ship UPS / Fedex |                 |
| Wood Finish                      |                | Seat Height                 | 0.0   | Shipping Carton Cour |                 |
| Clock Movement                   | Wine & Spirits | Arm Height                  | 0.0   | Warranty             | 1 Year Warranty |
| Product Width                    | 24.0           | Shipping Width              | 23.76 |                      |                 |
| Product Depth                    | 19.75          | Shipping Depth              | 22.26 |                      |                 |
| Product Height                   | 39.25          | Shipping Height             | 39.26 |                      |                 |
| Product Weight                   | 73.51          | Shipping Weight             | 90.0  |                      |                 |
|                                  |                | Shipping Cube - square feet | 12.01 |                      |                 |