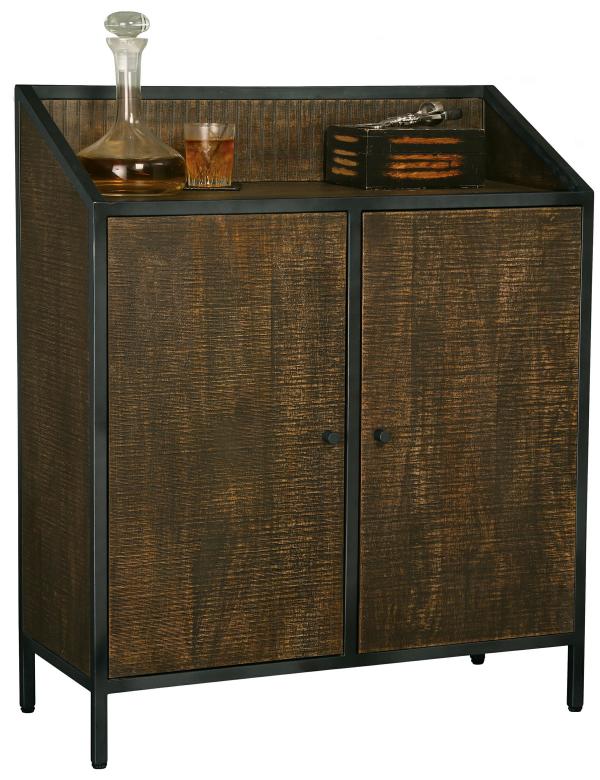

Enhancing life at home.™



| Clock Movement Wine & Spirits Shipping Width 34.76 Product Width 31.5 Shipping Depth 17.26 Product Depth 14.0 Shipping Height 43.26 Product Height 38.0 Shipping Weight 96.01 Product Weight 76.51 Shipping Cube - square feet 15.01 | Can Ship UPS / Fedex<br>Shipping Carton Coun<br>Warranty |  |
|--------------------------------------------------------------------------------------------------------------------------------------------------------------------------------------------------------------------------------------|----------------------------------------------------------|--|
|---------------------------------------------------------------------------------------------------------------------------------------------------------------------------------------------------------------