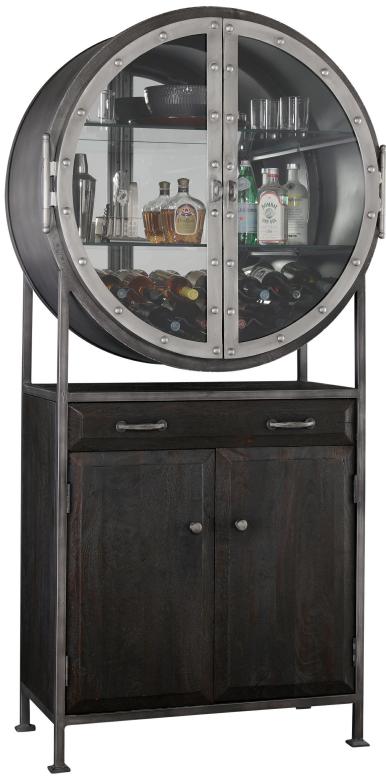

Enhancing life at home.™

| Name: HOWARD MIL<br>WINE & BAR CABINE<br>SKU<br>Wood Finish<br>Clock Movement<br>Product Width<br>Product Depth<br>Product Height<br>Product Weight |  | Seat Width Seat Depth Seat Height Arm Height Shipping Width Shipping Depth Shipping Height Shipping Weight Shipping Cube - square feet | 0.0<br>0.0<br>0.0<br>0.0<br>42.0<br>26.5<br>81.0<br>356.0<br>52.17 | Assembly Required<br>Can Ship UPS / Fedex<br>Shipping Carton Cour<br>Warranty |  |
|-----------------------------------------------------------------------------------------------------------------------------------------------------|--|----------------------------------------------------------------------------------------------------------------------------------------|--------------------------------------------------------------------|-------------------------------------------------------------------------------|--|
|-----------------------------------------------------------------------------------------------------------------------------------------------------|--|----------------------------------------------------------------------------------------------------------------------------------------|--------------------------------------------------------------------|-------------------------------------------------------------------------------|--|