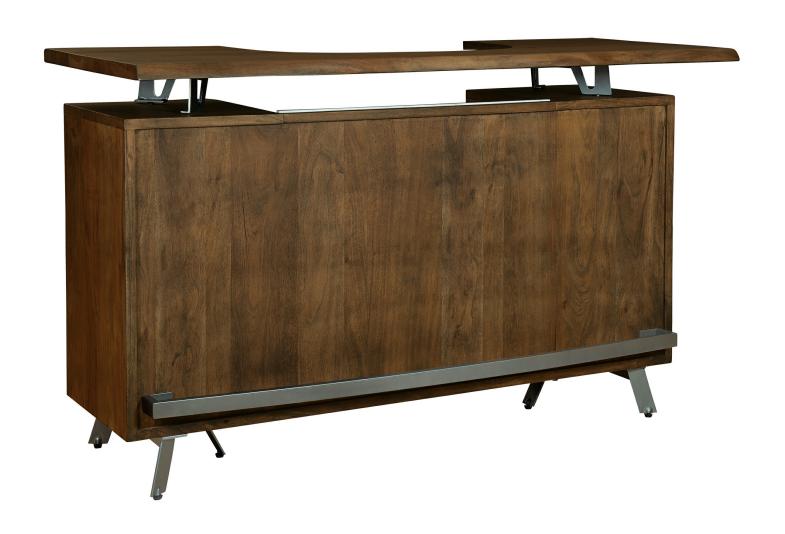

Enhancing life at home.™

| Name: COSMOPOLITAN BAR |                | Seat Width                  | 0.0   | Assembly Required    | No              |
|------------------------|----------------|-----------------------------|-------|----------------------|-----------------|
| SKU                    | 693045         | Seat Depth                  | 0.0   | Can Ship UPS / Fedex | . No            |
| Wood Finish            |                | Seat Height                 | 0.0   | Shipping Carton Cour | nt 1            |
| Clock Movement         | Wine & Spirits | Arm Height                  | 0.0   | Warranty             | 1 Year Warranty |
| Product Width          | 68.0           | Shipping Width              | 74.5  | -                    | -               |
| Product Depth          | 28.0           | Shipping Depth              | 24.5  |                      |                 |
| Product Height         | 42.0           | Shipping Height             | 35.0  |                      |                 |
| Product Weight         | 291.1          | Shipping Weight             | 415.0 |                      |                 |
|                        |                | Shipping Cube - square feet | 36.96 |                      |                 |