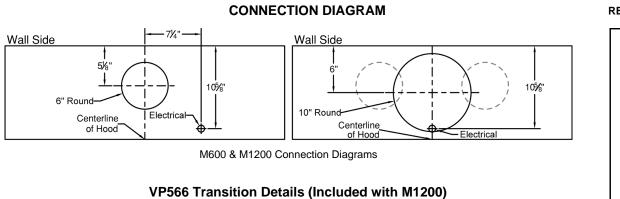

The WHM300 is a wiring harness that when used with the M600 blower (sold separately) will disable blower speeds exceeding 300 CFM.

| (CHART A) ELECTRICAL/MECHANICAL | SPECIFICATIONS FOR BLOWER UNIT |
|---------------------------------|--------------------------------|
|                                 |                                |