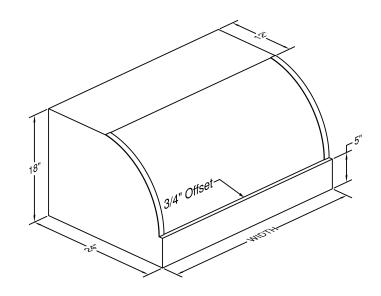

Special Notes: LED GU10 lighting. M600 and M1200 blowers are sold separately. Features stainless steel baffle filters.

| WIDTH:    | 66"       |  |  |  |
|-----------|-----------|--|--|--|
| DEPTH:    | 24"       |  |  |  |
| HEIGHT:   | 18"       |  |  |  |
| CFM:      | See Chart |  |  |  |
| SONES:    | N/A       |  |  |  |
| AMPS:     | See Chart |  |  |  |
| # LIGHTS: | 4         |  |  |  |