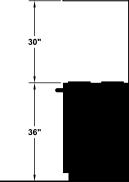

Special Notes: LED GU10 lighting. M600 and M1200 blowers are sold separately. Features stainless steel baffle filters.

| WIDTH:    | 60"       |  |  |  |
|-----------|-----------|--|--|--|
| DEPTH:    | 24"       |  |  |  |
| HEIGHT:   | 18"       |  |  |  |
| CFM:      | See Chart |  |  |  |
| SONES:    | N/A       |  |  |  |
| AMPS:     | See Chart |  |  |  |
| # LIGHTS: | 4         |  |  |  |