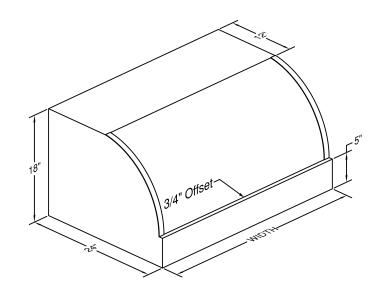

Special Notes: LED GU10 lighting. M600 and M1200 blowers are sold separately. Features stainless steel baffle filters.

| WIDTH:    | 60"       |  |  |  |
|-----------|-----------|--|--|--|
| DEPTH:    | 24"       |  |  |  |
| HEIGHT:   | 18"       |  |  |  |
| CFM:      | See Chart |  |  |  |
| SONES:    | N/A       |  |  |  |
| AMPS:     | See Chart |  |  |  |
| # LIGHTS: | 4         |  |  |  |