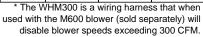

Optional

\* Exceeding recommended mounting height may compromise performance.

| (CHART B) |                 |          |       |  |  |  |  |
|-----------|-----------------|----------|-------|--|--|--|--|
| SPEED     | CFM @ 0.1" S.P. |          |       |  |  |  |  |
|           | M600            | WHM300 * | M1200 |  |  |  |  |
| 1         | 240             | 240      | 420   |  |  |  |  |
| 2         | 300             | 300      | 645   |  |  |  |  |
| 3         | 500             | -        | 865   |  |  |  |  |
| 4         | 625             | -        | 1015  |  |  |  |  |