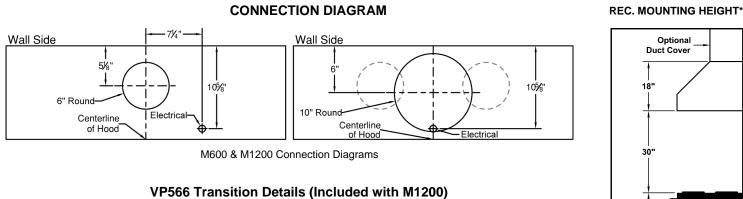

Optional

\* Exceeding recommended mounting height may compromise performance.

| (CHART B) |                 |          |       |  |  |  |  |
|-----------|-----------------|----------|-------|--|--|--|--|
| SPEED     | CFM @ 0.1" S.P. |          |       |  |  |  |  |
|           | M600            | WHM300 * | M1200 |  |  |  |  |
| 1         | 240             | 240      | 420   |  |  |  |  |
| 2         | 300             | 300      | 645   |  |  |  |  |
| 3         | 500             | -        | 865   |  |  |  |  |
| 4         | 625             | -        | 1015  |  |  |  |  |