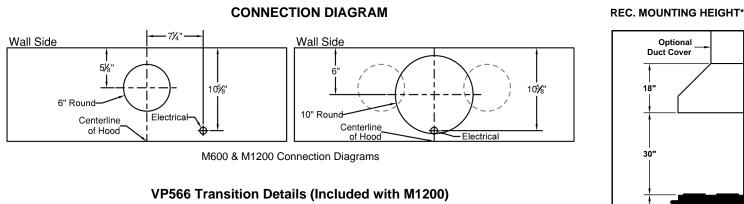

## 36' \* Exceeding recommended mounting height may compromise (CHART B) CFM @ 0.1" S.P SPEED M600 WHM300 \* 240 300 240 300 2

645 500 3 865 Δ 625 1015 The WHM300 is a wiring harness that when used with the M600 blower (sold separately) will disable blower speeds exceeding 300 CFM.

Optional Duct Cover

18

30'

| (CHART A) ELECTRICAL/MECHANICAL SPECIFICATIONS FOR BLOWER UNIT |       |       |    |             |             |              |             |              |                         |  |
|----------------------------------------------------------------|-------|-------|----|-------------|-------------|--------------|-------------|--------------|-------------------------|--|
| MODEL                                                          | VOLTS | AMPS+ | нz | CFM SP@0.0" | CFM SP@0.1" | CFM SP@0.25" | CFM SP@0.5" | CFM SP@0.75" | MIN. ROUND DUCT<br>SIZE |  |
| M600 Single                                                    | 115   | 5.0   | 60 | 630         | 625         | 615          | 600         | 580          | 6" (28in.^2)            |  |
| M600 w/WHM300 Harness                                          | 115   | 5.0   | 60 | 302         | 300         | 295          | 288         | 278          | 6" (28in.^2)            |  |
| M1200 Dual                                                     | 115   | 10.0  | 60 | 1035        | 1015        | 1000         | 995         | 915          | 10" (79in.^2)           |  |