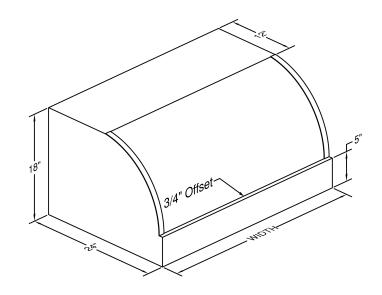

Special Notes: LED GU10 lighting. M600 and M1200 blowers are sold separately. Features stainless steel baffle filters.

| WIDTH:    | 54"                   |  |  |  |  |
|-----------|-----------------------|--|--|--|--|
| DEPTH:    | 24"                   |  |  |  |  |
| HEIGHT:   | 18"<br>See Chart      |  |  |  |  |
| CFM:      |                       |  |  |  |  |
| SONES:    | N/A<br>See Chart<br>4 |  |  |  |  |
| AMPS:     |                       |  |  |  |  |
| # LIGHTS: |                       |  |  |  |  |