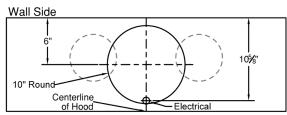

# **CONNECTION DIAGRAM**

# Wall Side 5\%" 6" Round Centerline of Hood

M600 & M1200 Connection Diagrams