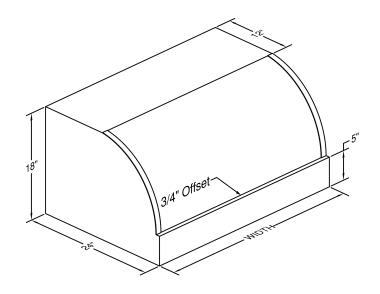

Special Notes: LED GU10 lighting. M600 and M1200 blowers are sold separately. Features stainless steel baffle filters.

| WIDTH:    | 48"       |  |  |  |  |
|-----------|-----------|--|--|--|--|
| DEPTH:    | 24"       |  |  |  |  |
| HEIGHT:   | 18"       |  |  |  |  |
| CFM:      | See Chart |  |  |  |  |
| SONES:    | N/A       |  |  |  |  |
| AMPS:     | See Chart |  |  |  |  |
| # LIGHTS: | 3         |  |  |  |  |