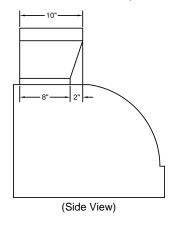

# VP566 Transition Details (Included with M1200)

Optional Duct Cover

**REC. MOUNTING HEIGHT\*** 

\* Exceeding recommended mounting height may compromise performance.