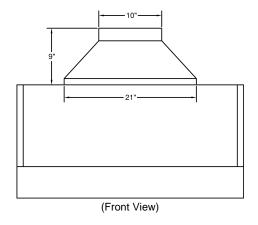

Special Notes: LED GU10 lighting. M600 and M1200 blowers are sold separately. Features stainless steel baffle filters.

| WIDTH:    | 48"       |  |  |  |  |
|-----------|-----------|--|--|--|--|
| DEPTH:    | 24"       |  |  |  |  |
| HEIGHT:   | 18"       |  |  |  |  |
| CFM:      | See Chart |  |  |  |  |
| SONES:    | N/A       |  |  |  |  |
| AMPS:     | See Chart |  |  |  |  |
| # LIGHTS: | 3         |  |  |  |  |