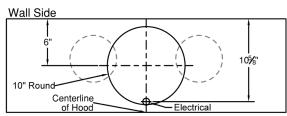

# **CONNECTION DIAGRAM**

# Wall Side 5\%" 6" Round Centerline of Hood

M600 & M1200 Connection Diagrams

# VP566 Transition Details (Included with M1200)

**REC. MOUNTING HEIGHT\*** 

\* Exceeding recommended mounting height may compromise performance.