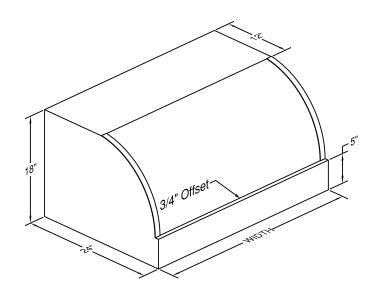

Special Notes: LED GU10 lighting. M600 and M1200 blowers are sold separately. Features stainless steel baffle filters.

| WIDTH:    | 30"       |  |  |
|-----------|-----------|--|--|
| DEPTH:    | 24"       |  |  |
| HEIGHT:   | 18"       |  |  |
| CFM:      | See Chart |  |  |
| SONES:    | N/A       |  |  |
| AMPS:     | See Chart |  |  |
| # LIGHTS: | 2         |  |  |